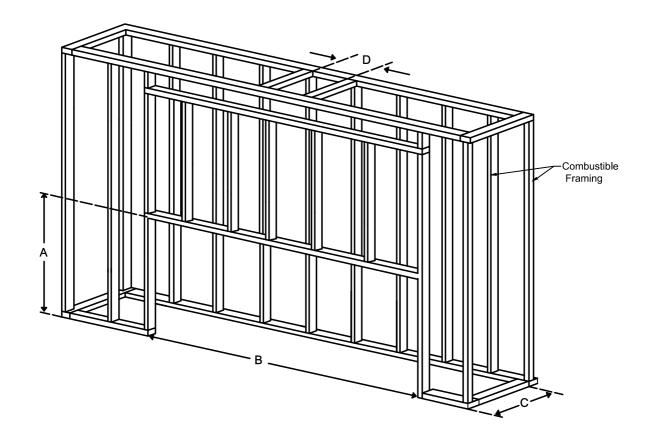

## Framing Information: 77 Front (Screen & Double Glass)

## Framing Dimensions

| Model    | А     | В     | С     | D                                                |
|----------|-------|-------|-------|--------------------------------------------------|
| 77 Front | 35 ¾" | 86 ¾" | 21 %" | Refer to Vent Manufacturer's Firestop Dimensions |

Note: 1. Drawings are not to Scale

2. All dimensions in inches

3. No weight can be transferred to the fireplace. ALL FRAMING MUST BE SELF-SUPPORTED.