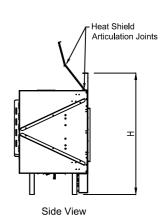

## Framing Dimensions

| Model    | А     | В     | С     | D                                                |
|----------|-------|-------|-------|--------------------------------------------------|
| 77 Front | 35 ¾" | 86 ¾" | 21 %" | Refer to Vent Manufacturer's Firestop Dimensions |

### **Fireplace Dimensions**

Top View

| Model    | (H)<br>Height | (W)<br>Width | (D)<br>Depth | C1   | C2    | СЗ     | Viewing Area    |      |
|----------|---------------|--------------|--------------|------|-------|--------|-----------------|------|
|          |               |              |              |      |       |        | Front           | Side |
| 77 Front | 35 ¾"         | 86 ¾"        | 21 %"        | 7 %" | 41 %" | 12 ½6" | 77½" W X 15¾" H | _    |