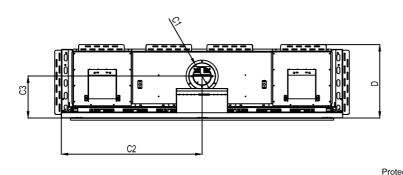

### **Fireplace Dimensions**

Top View

| Model    | (H)<br>Height | (W)<br>Width | (D)<br>Depth | C1   | C2    | СЗ     | Viewing Area    |      |
|----------|---------------|--------------|--------------|------|-------|--------|-----------------|------|
|          |               |              |              |      |       |        | Front           | Side |
| 77 Front | 35 ¾"         | 86 ¾"        | 21 %"        | 7 %" | 41 %" | 12 ½6" | 77½" W X 15¾" H | _    |