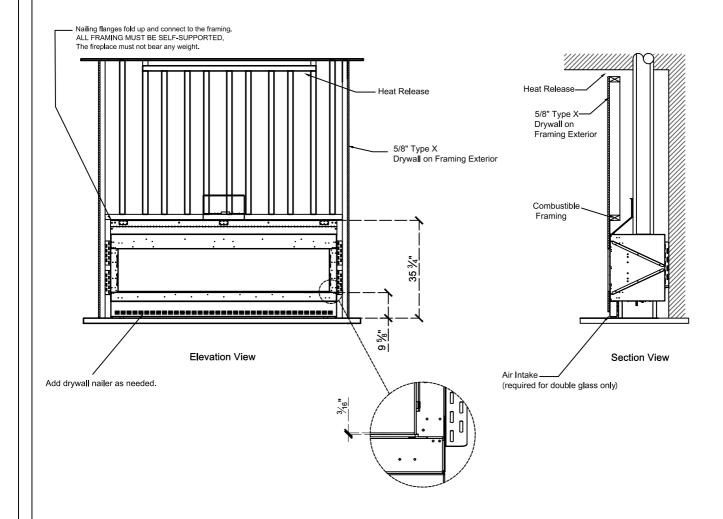

#### Framing Information: 77 Front (Screen & Double Glass)

#### Framing Details

Top View

The valve can be moved 36" from the center of the fireplace in any direction

Note: 1. Drawings are not to Scale

- 2. All dimensions in inches
- 3. No weight can be transferred to the fireplace. ALL FRAMING MUST BE SELF-SUPPORTED.