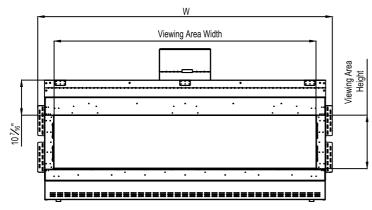

# Framing Information: 77 Front (Screen & Double Glass)

### **Fireplace Dimensions**

Top View

| Model    | (H)<br>Height | (W)<br>Width | (D)<br>Depth | C1   | C2    | СЗ     | Viewing Area    |      |
|----------|---------------|--------------|--------------|------|-------|--------|-----------------|------|
|          |               |              |              |      |       |        | Front           | Side |
| 77 Front | 35 ¾"         | 86 ¾"        | 21 %"        | 7 %" | 41 %" | 12 ½6" | 77½" W X 15¾" H | _    |

Note: 1. Drawings are not to Scale

2. All dimensions in inches