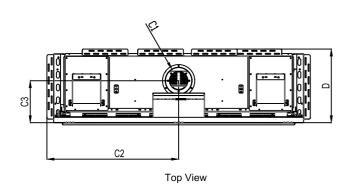

### Fireplace Dimensions

Front View

Side View

| Model    | $\begin{array}{c ccccccccccccccccccccccccccccccccccc$ |        | C3    |      |       |        |                   |      |
|----------|-------------------------------------------------------|--------|-------|------|-------|--------|-------------------|------|
| Wodel    | Height                                                | Width  | Depth | Ci   | 02    | CS     | Front             | Side |
| 68 Front | 35 ¾"                                                 | 77 ½6" | 21 %" | 7 %" | 38 %" | 12 ½6" | 68 ½" W X 15 ¾" H | _    |