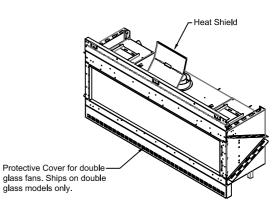

## Framing Information: 68 Front (Screen & Double Glass)

### Fireplace Dimensions

Front View

Side View

| Model    | $\begin{array}{c ccccccccccccccccccccccccccccccccccc$ |        | C3    |      |       |        |                   |      |
|----------|-------------------------------------------------------|--------|-------|------|-------|--------|-------------------|------|
| Wodel    | Height                                                | Width  | Depth | Ci   | 02    | CS     | Front             | Side |
| 68 Front | 35 ¾"                                                 | 77 ½6" | 21 %" | 7 %" | 38 %" | 12 ½6" | 68 ½" W X 15 ¾" H | _    |