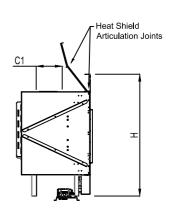

### Fireplace Dimensions

Front View

Side View

| Model    | $\begin{array}{c ccccccccccccccccccccccccccccccccccc$ |        | C3    |      |       |        |                   |      |
|----------|-------------------------------------------------------|--------|-------|------|-------|--------|-------------------|------|
| Wodel    | Height                                                | Width  | Depth | Ci   | 02    | CS     | Front             | Side |
| 68 Front | 35 ¾"                                                 | 77 ½6" | 21 %" | 7 %" | 38 %" | 12 ½6" | 68 ½" W X 15 ¾" H | _    |