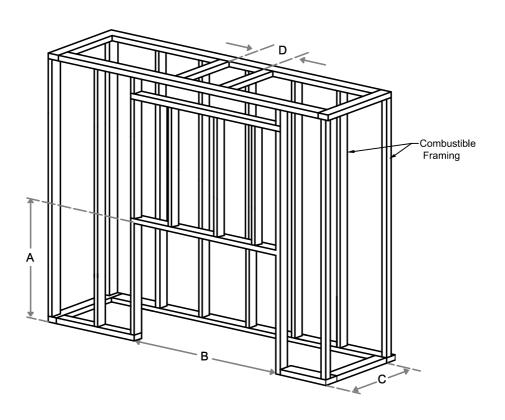

## **Framing Dimensions**

| Model    | А           | В | С     | D                                                   |  |
|----------|-------------|---|-------|-----------------------------------------------------|--|
| 68 Front | 35 ¾" 77 ⅙" |   | 21 %" | Refer to Vent Manufacturer's<br>Firestop Dimensions |  |

# Framing Information: 68 Front (Screen & Double Glass) Framing Details Nailing flanges fold up and connect to the framing. ALL FRAMING MUST BE SELF-SUPPORTED. The fireplace must not bear any weight. Heat Release Heat Release 5/8" Type X Drywall on Framing Exterior 5/8" Type X Drywall on Framing Exterior Combustible Framing — 95%" Elevation View Section View Air Intake (required for double glass only) Add drywall nailer as needed. The valve can be moved Top View 36" from the center of the fireplace in any direction