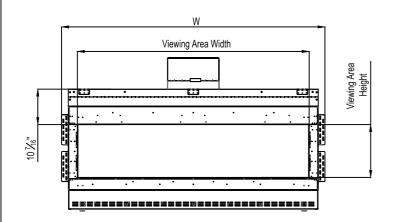

### Fireplace Dimensions

Front View

Side View

| Model    | $\begin{array}{c ccccccccccccccccccccccccccccccccccc$ |        | C3    |      |       |        |                   |      |
|----------|-------------------------------------------------------|--------|-------|------|-------|--------|-------------------|------|
| Wodel    | Height                                                | Width  | Depth | Ci   | 02    | CS     | Front             | Side |
| 68 Front | 35 ¾"                                                 | 77 ½6" | 21 %" | 7 %" | 38 %" | 12 ½6" | 68 ½" W X 15 ¾" H | _    |