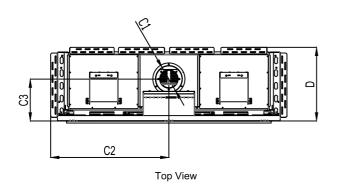

## Framing Information: 60 Front (Screen & Double Glass)

#### **Fireplace Dimensions**

Front View

Side View

| Model    | (H)<br>Height | (W)<br>Width                      | (D)<br>Depth | C1   | C2    | C3                   | Viewing Area      |      |
|----------|---------------|-----------------------------------|--------------|------|-------|----------------------|-------------------|------|
| Wodoi    |               |                                   |              |      |       |                      | Front             | Side |
| 60 Front | 35 ¾"         | 69 <sup>7</sup> ⁄ <sub>16</sub> " | 21 %"        | 7 %" | 34 ½" | 12 ½ <sub>16</sub> " | 60 ½" W X 15 ¾" H | l    |

Note: 1. Drawings are not to Scale

2. All dimensions in inches