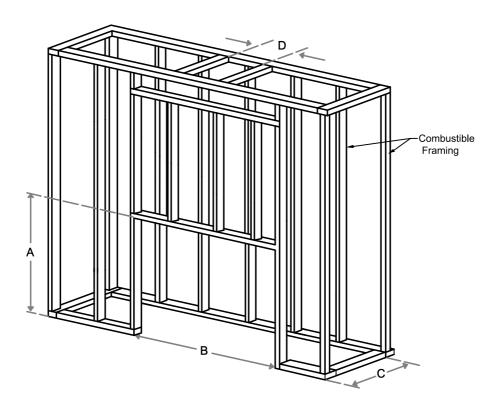

## Framing Information: 60 Front (Screen & Double Glass)

### Framing Dimensions

| Model    | A                     | В | С     | D                                                |
|----------|-----------------------|---|-------|--------------------------------------------------|
| 60 Front | 60 Front 35 ¾" 69 ¾6" |   | 21 %" | Refer to Vent Manufacturer's Firestop Dimensions |

Note: 1. Drawings are not to Scale

2. All dimensions in inches

3. No weight can be transferred to the fireplace. ALL FRAMING MUST BE SELF-SUPPORTED.

# Framing Information: 60 Front (Screen & Double Glass) YOUR LIFE. YOUR FIRE Framing Details Nailing flanges fold up and connect to the framing. ALL FRAMING MUST BE SELF-SUPPORTED. The fireplace must not bear any weight. Heat Release 5/8" Type X Drywall on Framing Exterior . 5/8" Type X Drywa**ll** on Framing Exterior Combustible Framing 9%" Elevation View Section View Air Intake (required for double glass only) Add drywall nailer as needed. The valve can be moved 36" from the center Top View of the fireplace in any direction