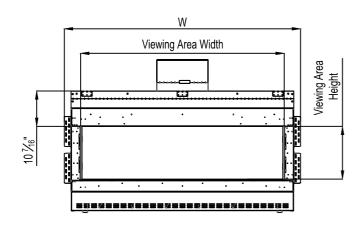

## Framing Information: 60 Front (Screen & Double Glass)

#### **Fireplace Dimensions**

Front View

Side View

| Model    | (H)<br>Height | (W)<br>Width                      | (D)<br>Depth | C1   | C2    | C3                   | Viewing Area      |      |
|----------|---------------|-----------------------------------|--------------|------|-------|----------------------|-------------------|------|
| Wodoi    |               |                                   |              |      |       |                      | Front             | Side |
| 60 Front | 35 ¾"         | 69 <sup>7</sup> ⁄ <sub>16</sub> " | 21 %"        | 7 %" | 34 ½" | 12 ½ <sub>16</sub> " | 60 ½" W X 15 ¾" H | l    |

Note: 1. Drawings are not to Scale

2. All dimensions in inches