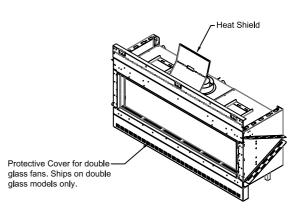

# Framing Information: 60 Front (Screen & Double Glass) YOUR LIFE. YOUR FIRE Framing Details Nailing flanges fold up and connect to the framing. ALL FRAMING MUST BE SELF-SUPPORTED. The fireplace must not bear any weight. Heat Release 5/8" Type X Drywall on Framing Exterior . 5/8" Type X Drywa**ll** on Framing Exterior Combustible Framing 9%" Elevation View Section View Air Intake (required for double glass only) Add drywall nailer as needed. The valve can be moved 36" from the center Top View of the fireplace in any direction