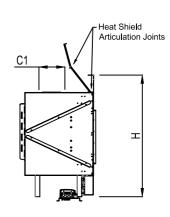

## Framing Information: 60 Front (Screen & Double Glass)

#### **Fireplace Dimensions**

Front View

Side View

| Model    | (H)<br>Height | (W)<br>Width                      | (D)<br>Depth | C1   | C2    | C3                   | Viewing Area      |      |
|----------|---------------|-----------------------------------|--------------|------|-------|----------------------|-------------------|------|
| Wodoi    |               |                                   |              |      |       |                      | Front             | Side |
| 60 Front | 35 ¾"         | 69 <sup>7</sup> ⁄ <sub>16</sub> " | 21 %"        | 7 %" | 34 ½" | 12 ½ <sub>16</sub> " | 60 ½" W X 15 ¾" H | l    |

Note: 1. Drawings are not to Scale

2. All dimensions in inches