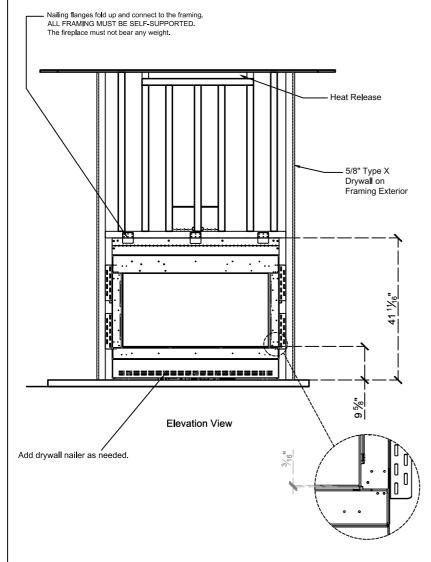

## Framing Information: 44H Front (Screen & Double Glass)

## Framing Details

Top View

The valve can be moved 36" from the center of the fireplace in any direction

Note: 1. Drawings are not to Scale

- 2. All dimensions in inches
- 3. No weight can be transferred to the fireplace. ALL FRAMING MUST BE SELF-SUPPORTED.