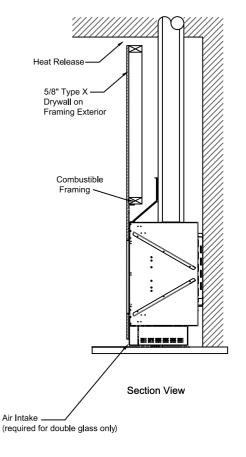

# Framing Information: 44H Front (Screen & Double Glass)

# Fireplace Dimensions

Front View

Side View

| Model     | (H)<br>Height      | (W)<br>Width                       | (D)<br>Depth | C1     | C2                                 | СЗ    | Viewing Area                     |      |
|-----------|--------------------|------------------------------------|--------------|--------|------------------------------------|-------|----------------------------------|------|
| Wodel     |                    |                                    |              |        |                                    |       | Front                            | Side |
| 44H Front | 41 <sup>1</sup> ½" | 52 <sup>15</sup> / <sub>16</sub> " | 21 %"        | 7 1/8" | 25 <sup>13</sup> ⁄ <sub>16</sub> " | 12 ½" | 43 % <sub>16</sub> " W X 21 %" H | -    |

Note: 1. Drawings are not to Scale

2. All dimensions in inches