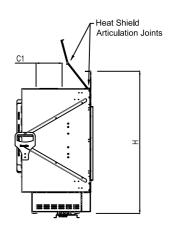

# Fireplace Dimensions

Front View

Side View

| Model     | (H)<br>Height      | (W)<br>Width                       | (D)<br>Depth | C1     | C2                                 | СЗ    | Viewing Area                     |      |
|-----------|--------------------|------------------------------------|--------------|--------|------------------------------------|-------|----------------------------------|------|
| Wodel     |                    |                                    |              |        |                                    |       | Front                            | Side |
| 44H Front | 41 <sup>1</sup> ½" | 52 <sup>15</sup> / <sub>16</sub> " | 21 %"        | 7 1/8" | 25 <sup>13</sup> ⁄ <sub>16</sub> " | 12 ½" | 43 % <sub>16</sub> " W X 21 %" H | -    |

Note: 1. Drawings are not to Scale

2. All dimensions in inches