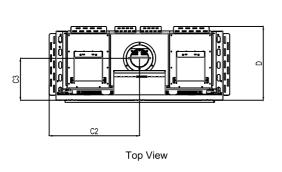

# Fireplace Dimensions

Front View

Side View

| Model     | (H)<br>Height      | (W)<br>Width                       | (D)<br>Depth | C1     | C2                                 | СЗ    | Viewing Area                     |      |
|-----------|--------------------|------------------------------------|--------------|--------|------------------------------------|-------|----------------------------------|------|
| Wodel     |                    |                                    |              |        |                                    |       | Front                            | Side |
| 44H Front | 41 <sup>1</sup> ½" | 52 <sup>15</sup> / <sub>16</sub> " | 21 %"        | 7 1/8" | 25 <sup>13</sup> ⁄ <sub>16</sub> " | 12 ½" | 43 % <sub>16</sub> " W X 21 %" H | -    |

Note: 1. Drawings are not to Scale

2. All dimensions in inches