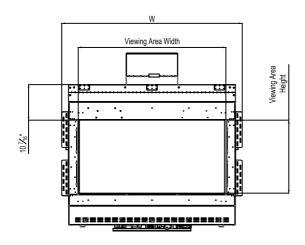

# Fireplace Dimensions

Front View

Side View

| Model     | (H)<br>Height      | (W)<br>Width                       | (D)<br>Depth | C1     | C2                                 | СЗ    | Viewing Area                     |      |
|-----------|--------------------|------------------------------------|--------------|--------|------------------------------------|-------|----------------------------------|------|
| Wodel     |                    |                                    |              |        |                                    |       | Front                            | Side |
| 44H Front | 41 <sup>1</sup> ½" | 52 <sup>15</sup> / <sub>16</sub> " | 21 %"        | 7 1/8" | 25 <sup>13</sup> ⁄ <sub>16</sub> " | 12 ½" | 43 % <sub>16</sub> " W X 21 %" H | -    |

Note: 1. Drawings are not to Scale

2. All dimensions in inches