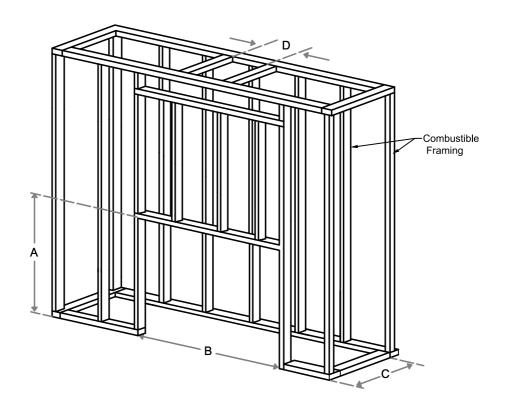

# Framing Dimensions

| Model     | А                                                             | В | С     | D                                                |
|-----------|---------------------------------------------------------------|---|-------|--------------------------------------------------|
| 44H Front | 4H Front 41 <sup>1</sup> / <sub>16</sub> " 52 <sup>15</sup> / |   | 21 %" | Refer to Vent Manufacturer's Firestop Dimensions |

Note: 1. Drawings are not to Scale

2. All dimensions in inches

3. No weight can be transferred to the fireplace. ALL FRAMING MUST BE SELF-SUPPORTED.