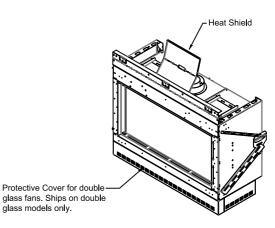

------------------------------------------------|
| 44H Front | 4H Front 41 <sup>1</sup> / <sub>16</sub> " 52 <sup>15</sup> / |   | 21 %" | Refer to Vent Manufacturer's Firestop Dimensions |

Note: 1. Drawings are not to Scale

2. All dimensions in inches

3. No weight can be transferred to the fireplace. ALL FRAMING MUST BE SELF-SUPPORTED.

## Framing Information: 44H Front (Screen & Double Glass)



## Framing Details







Top View

The valve can be moved 36" from the center of the fireplace in any direction

Note: 1. Drawings are not to Scale

- 2. All dimensions in inches
- 3. No weight can be transferred to the fireplace. ALL FRAMING MUST BE SELF-SUPPORTED.

Page 2 of 3

# Framing Information: 44H Front (Screen & Double Glass)



# Fireplace Dimensions



Front View





Side View



| Model     | (H)<br>Height      | (W)<br>Width                       | (D)<br>Depth | C1     | C2                                 | СЗ    | Viewing Area                     |      |
|-----------|--------------------|------------------------------------|--------------|--------|------------------------------------|-------|----------------------------------|------|
| Wodel     |                    |                                    |              |        |                                    |       | Front                            | Side |
| 44H Front | 41 <sup>1</sup> ½" | 52 <sup>15</sup> / <sub>16</sub> " | 21 %"        | 7 1/8" | 25 <sup>13</sup> ⁄ <sub>16</sub> " | 12 ½" | 43 % <sub>16</sub> " W X 21 %" H | -    |

Note: 1. Drawings are not to Scale

2. All dimensions in inches