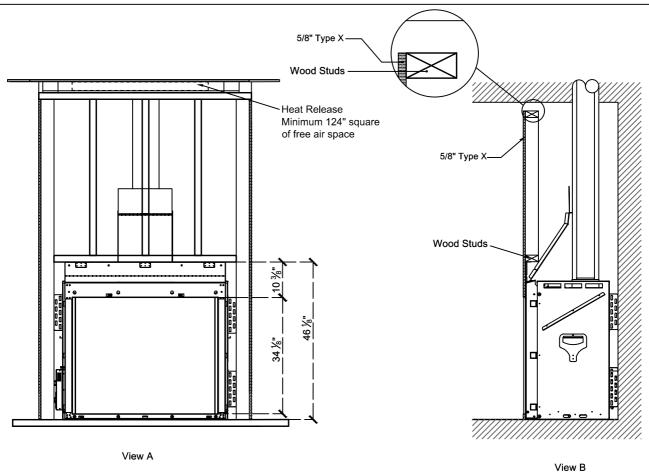

## Framing Information: Traditional 42 (Screen)

### Framing Details

Page 5 of 5

Section View

Note: 1. Drawings are not to Scale

2. All dimensions in inches

3. No weight can be transferred to the fireplace. ALL FRAMING MUST BE SELF-SUPPORTED.