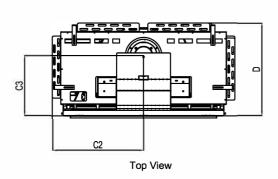

### Traditional Wilderness 42 - Protective Screen

Top View

Note: 1. Drawings are not to Scale
2. All dimensions are in inches