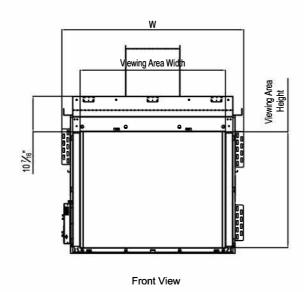

# Fireplace Dimensions

Side View

| Model  | (H)     | (W)    | (D)      | C1   | C2 C3     | C2 C3 Viewing Area   |                                              | g Area |
|--------|---------|--------|----------|------|-----------|----------------------|----------------------------------------------|--------|
| Wiodei | Height  | Width  | Depth    | O    |           | 3                    | Front                                        | Side   |
| TR 42  | 46 1/8" | 53 ½6" | 27 1/16" | 7 %" | 26 %"<br> | 17 % <sub>16</sub> " | 42 <sup>1</sup> ½ <sub>6</sub> " W X 34 ½" H | _      |

Note: 1. Drawings are not to Scale

2. All dimensions in inches