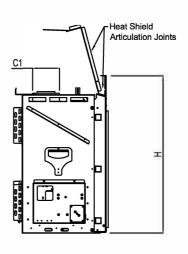

## Traditional Wilderness 42 - Protective Screen

| Model | А       | В      | С                   | D                                                |
|-------|---------|--------|---------------------|--------------------------------------------------|
| 42    | 46 1/8" | 53 ½6" | 27 ½ <sub>6</sub> " | Refer to pipe manufacturer's firestop dimensions |

Note: 1. Drawings are not to Scale

2. All dimensions are in inches