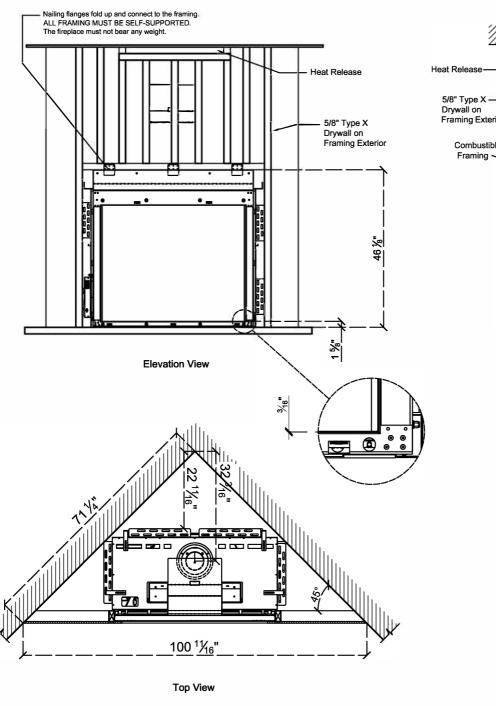

## Traditional Wilderness 42 - Protective Screen

| Model | А       | В      | С                   | D                                                |
|-------|---------|--------|---------------------|--------------------------------------------------|
| 42    | 46 1/8" | 53 ½6" | 27 ½ <sub>6</sub> " | Refer to pipe manufacturer's firestop dimensions |

Note: 1. Drawings are not to Scale

2. All dimensions are in inches

### Traditional Wilderness 42 - Protective Screen

Top View

Note: 1. Drawings are not to Scale
2. All dimensions are in inches