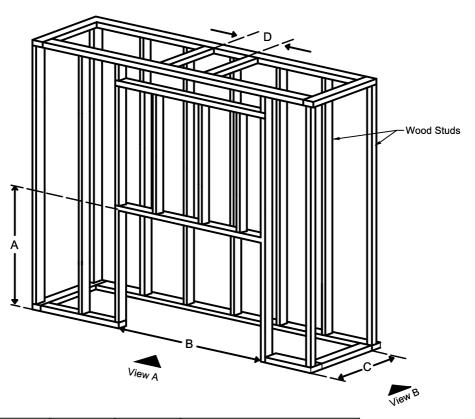

## Traditional Wilderness 42 - Protective Screen

| Model | А       | В      | С                   | D                                                |
|-------|---------|--------|---------------------|--------------------------------------------------|
| 42    | 46 1/8" | 53 ½6" | 27 ½ <sub>6</sub> " | Refer to pipe manufacturer's firestop dimensions |

Note: 1. Drawings are not to Scale

2. All dimensions are in inches

### Traditional Wilderness 42 - Protective Screen

Top View

Note: 1. Drawings are not to Scale
2. All dimensions are in inches