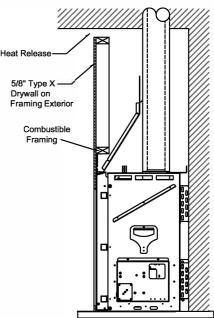

## Framing Information: Traditional 42 (Screen)

### Framing Details

Page 5 of 5

Section View

Note: 1. Drawings are not to Scale

2. All dimensions in inches

3. No weight can be transferred to the fireplace. ALL FRAMING MUST BE SELF-SUPPORTED.