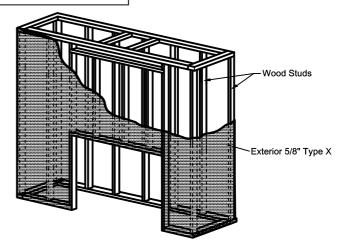

## Framing Information: Traditional 42 (Screen)

Page 4 of 5

## Framing Dimensions

| Model | А       | В                   | D                                                |
|-------|---------|---------------------|--------------------------------------------------|
| TR 42 | 46 1/8" | 53 ½ <sub>6</sub> " | Refer to Vent Manufacturer's Firestop Dimensions |

Note: 1. Drawings are not to Scale

2. All dimensions in inches

3. No weight can be transferred to the fireplace. ALL FRAMING MUST BE

SELF-SUPPORTED.