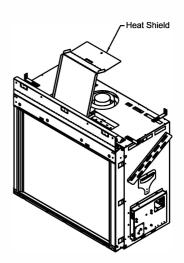

## Framing Dimensions

| Model | А       | В                   | D                                                |
|-------|---------|---------------------|--------------------------------------------------|
| TR 42 | 46 1/8" | 53 ½ <sub>6</sub> " | Refer to Vent Manufacturer's Firestop Dimensions |

Note: 1. Drawings are not to Scale

2. All dimensions in inches

3. No weight can be transferred to the fireplace. ALL FRAMING MUST BE

SELF-SUPPORTED.