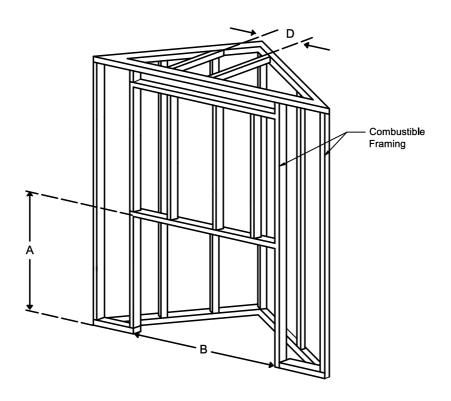

## Framing Information: Traditional 42 (Screen)

Page 4 of 5

## Framing Dimensions

| Model | А       | В                   | D                                                |
|-------|---------|---------------------|--------------------------------------------------|
| TR 42 | 46 1/8" | 53 ½ <sub>6</sub> " | Refer to Vent Manufacturer's Firestop Dimensions |

Note: 1. Drawings are not to Scale

2. All dimensions in inches

3. No weight can be transferred to the fireplace. ALL FRAMING MUST BE

SELF-SUPPORTED.