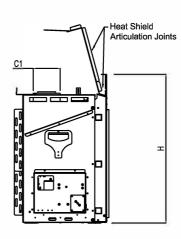

## Traditional Wilderness 36 - Protective Screen

| Model | Α     | В                                  | С | D                                                |
|-------|-------|------------------------------------|---|--------------------------------------------------|
| 36    | 43 %" | 45 <sup>13</sup> ⁄ <sub>16</sub> " |   | Refer to pipe manufacturer's firestop dimensions |

Note: 1. Drawings are not to Scale

2. All dimensions are in inches

View B