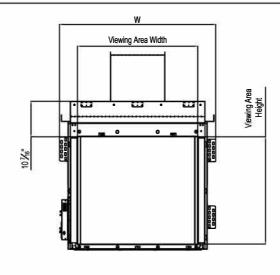

# Fireplace Dimensions

Front View

Side View

| Model | (H)    | (W)                                | (D)      | C1   | C2    | 2 C3                           | Viewing Area                    |      |
|-------|--------|------------------------------------|----------|------|-------|--------------------------------|---------------------------------|------|
| Woder | Height | Width                              | Depth    | Ci   | 02    |                                | Front                           | Side |
| TR 36 | 43 %"  | 45 <sup>13</sup> ⁄ <sub>16</sub> " | 27 1/16" | 7 %" | 22 %" | <br> 17 % <sub>16</sub> " <br> | 35 ⅓ <sub>6</sub> " W X 31 ⅓" H | -    |

Note: 1. Drawings are not to Scale

2. All dimensions in inches