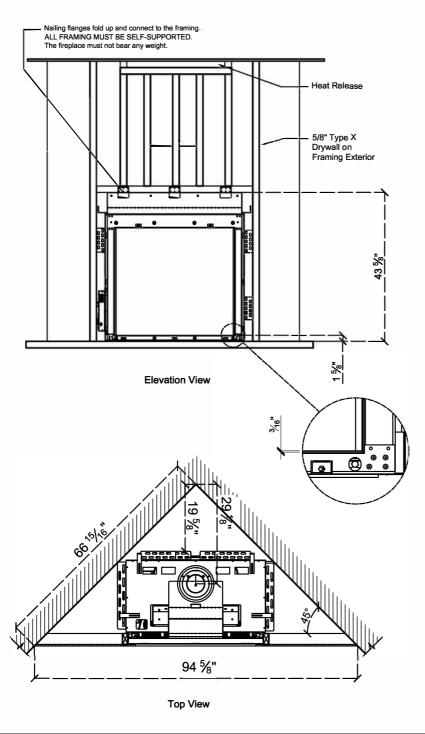

## Traditional Wilderness 36 - Protective Screen

| Model | Α     | В                                  | С | D                                                |
|-------|-------|------------------------------------|---|--------------------------------------------------|
| 36    | 43 %" | 45 <sup>13</sup> ⁄ <sub>16</sub> " |   | Refer to pipe manufacturer's firestop dimensions |

Note: 1. Drawings are not to Scale

2. All dimensions are in inches

View B

## Traditional Wilderness 36 - Protective Screen

Note : 1. Drawings are not to Scale

2. All dimensions are in inches