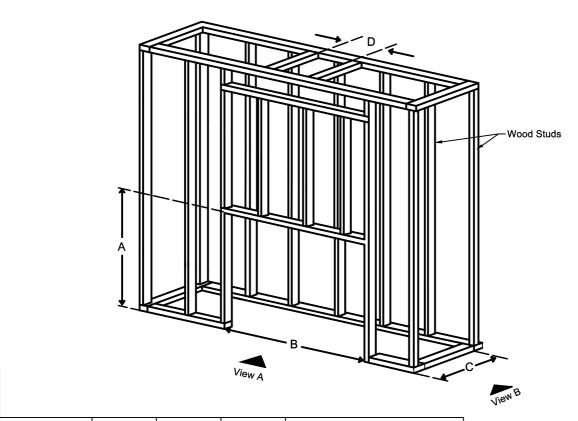

### **Framing Dimensions**

| Model | А     | В                                  | D                                                |
|-------|-------|------------------------------------|--------------------------------------------------|
| TR 36 | 43 %" | 45 <sup>13</sup> ⁄ <sub>16</sub> " | Refer to Vent Manufacturer's Firestop Dimensions |

Note: 1. Drawings are not to Scale

2. All dimensions in inches

3. No weight can be transferred to the fireplace. ALL FRAMING MUST BE

SELF-SUPPORTED.