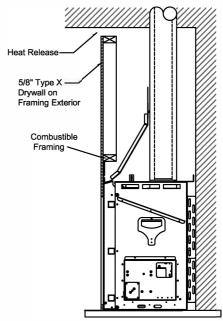

### Framing Details

Page 5 of 5

Section View

Note : 1. Drawings are not to Scale

2. All dimensions in inches

3. No weight can be transferred to the fireplace. ALL FRAMING MUST BE

SELF-SUPPORTED.