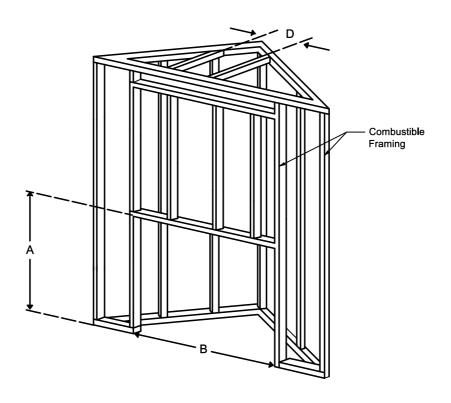

### **Framing Dimensions**

| Model | А     | В                                  | D                                                |
|-------|-------|------------------------------------|--------------------------------------------------|
| TR 36 | 43 %" | 45 <sup>13</sup> ⁄ <sub>16</sub> " | Refer to Vent Manufacturer's Firestop Dimensions |

Note: 1. Drawings are not to Scale

2. All dimensions in inches

3. No weight can be transferred to the fireplace. ALL FRAMING MUST BE

SELF-SUPPORTED.