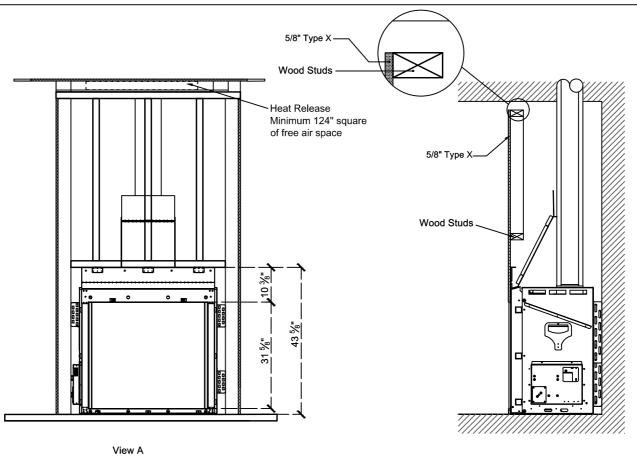

## Traditional Wilderness 36 - Protective Screen

| Model | Α     | В                                  | С | D                                                |
|-------|-------|------------------------------------|---|--------------------------------------------------|
| 36    | 43 %" | 45 <sup>13</sup> ⁄ <sub>16</sub> " |   | Refer to pipe manufacturer's firestop dimensions |

Note: 1. Drawings are not to Scale

2. All dimensions are in inches

View B