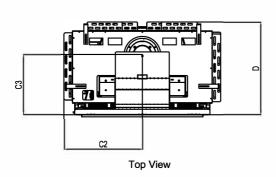

## Traditional Wilderness 36 - Protective Screen

| Model | Α     | В                                  | С | D                                                |
|-------|-------|------------------------------------|---|--------------------------------------------------|
| 36    | 43 %" | 45 <sup>13</sup> ⁄ <sub>16</sub> " |   | Refer to pipe manufacturer's firestop dimensions |

Note: 1. Drawings are not to Scale

2. All dimensions are in inches

View B