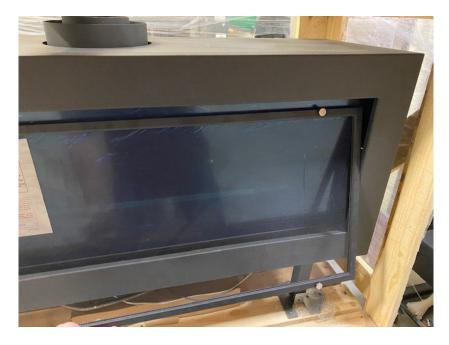

## **Screen Removal & Installation**

**Ortal Stand Alone (Front Facing)** 

Photo showing screen installed.

**Step 1:** Remove side trim pieces by pulling them away from the fireplace. This trim is secured by magnets that stick to the vertical profile surface.