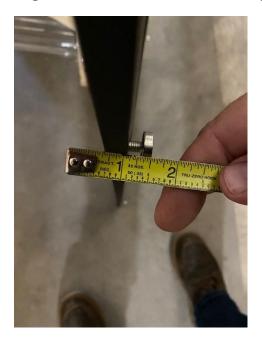

**Step 4:** Lower and guide the mesh out of the fireplace opening.

**Note:** Magnets need to be extended approximately 3/8" for proper spacing.

<sup>\*</sup>Repeat steps 1-4 in reverse order to install the mesh.