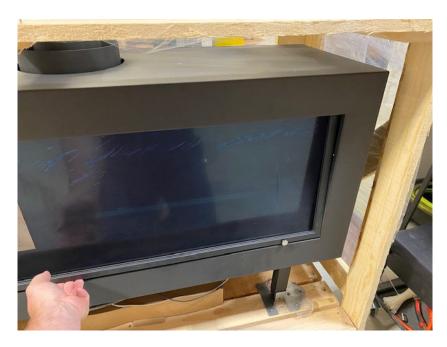

**Step 4:** Lower and guide the mesh out of the fireplace opening.

**Note:** Magnets need to be extended approximately 3/8" for proper spacing.

<sup>\*</sup>Repeat steps 1-4 in reverse order to install the mesh.