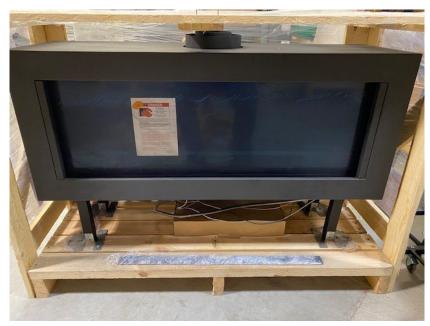

## **Screen Removal & Installation**

**Ortal Stand Alone (Front Facing)** 

Photo showing screen installed.

**Step 1:** Remove side trim pieces by pulling them away from the fireplace. This trim is secured by magnets that stick to the vertical profile surface.