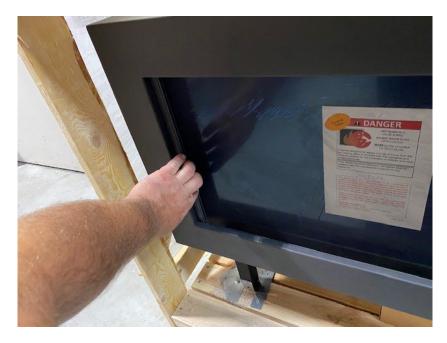

**Step 2:** Handling the mesh by the frame, push the mesh towards the fireplace glass. It is secured by magnets to the face of the fireplace housing.

**Step 3:** Lift the mesh up until the bottom of the framed mesh is over the lower lip of the opening.