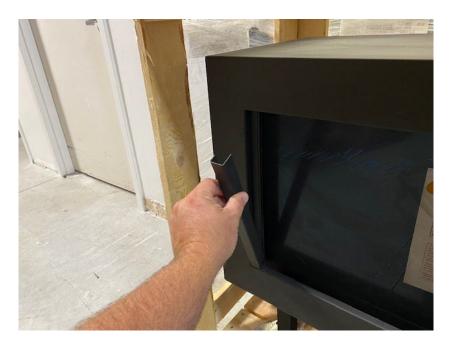

## **Screen Removal & Installation**

**Ortal Stand Alone (Front Facing)** 

Photo showing screen installed.

**Step 1:** Remove side trim pieces by pulling them away from the fireplace. This trim is secured by magnets that stick to the vertical profile surface.