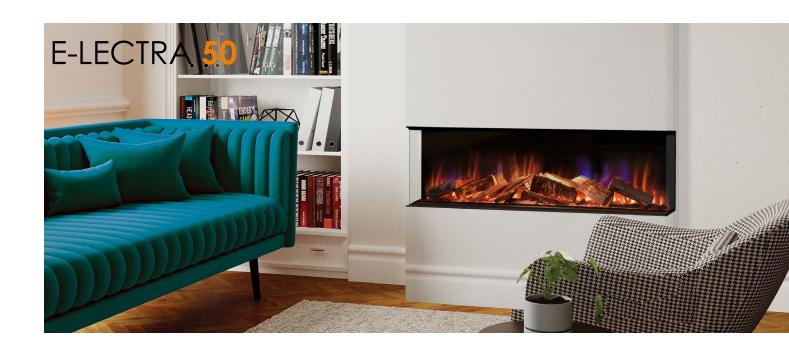

### E-LECTRA

The E-lectra range harnesses cutting-edge LED technology, coupled with a hypnotic and modern flame picture. This mesmerising and silent flame effect comes in 11 varying styles to choose from and is available with all e-lectra models. Scan the QR code to view the flame effect in action.