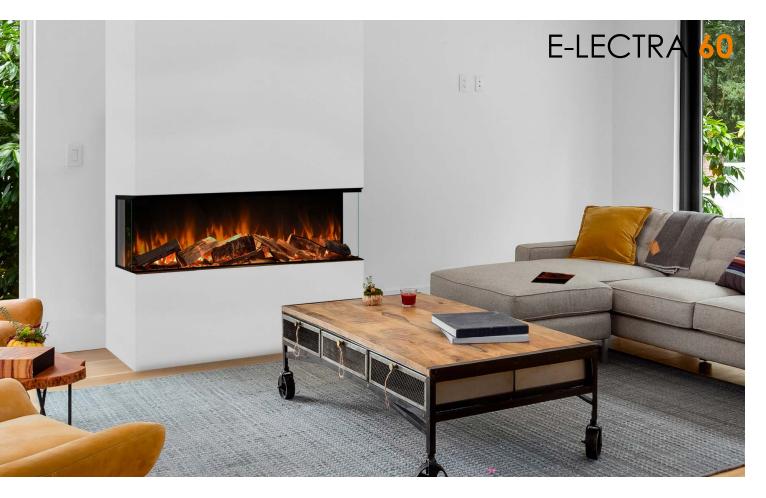

### E-LECTRA

The E-lectra range harnesses cutting-edge LED technology, coupled with a hypnotic and modern flame picture. This mesmerising and silent flame effect comes in 11 varying styles to choose from and is available with all e-lectra models. Scan the QR code to view the flame effect in action.