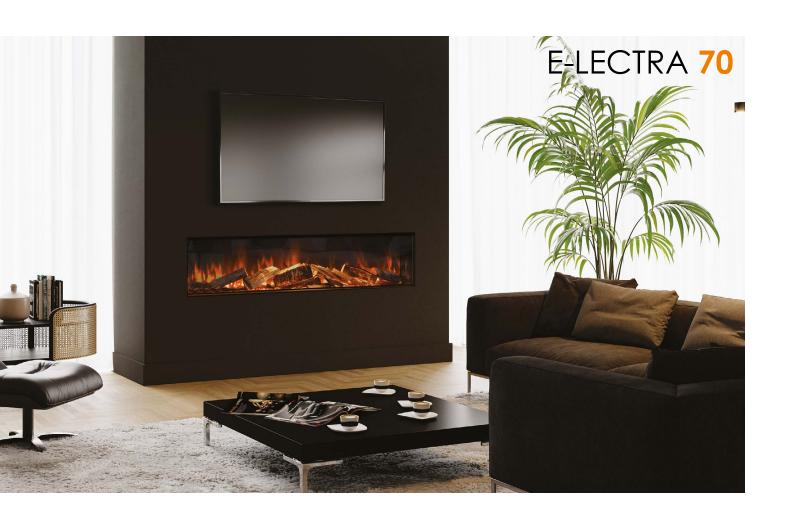

### E-LECTRA

The E-lectra range harnesses cutting-edge LED technology, coupled with a hypnotic and modern flame picture. This mesmerising and silent flame effect comes in 11 varying styles to choose from and is available with all e-lectra models. Scan the QR code to view the flame effect in action.