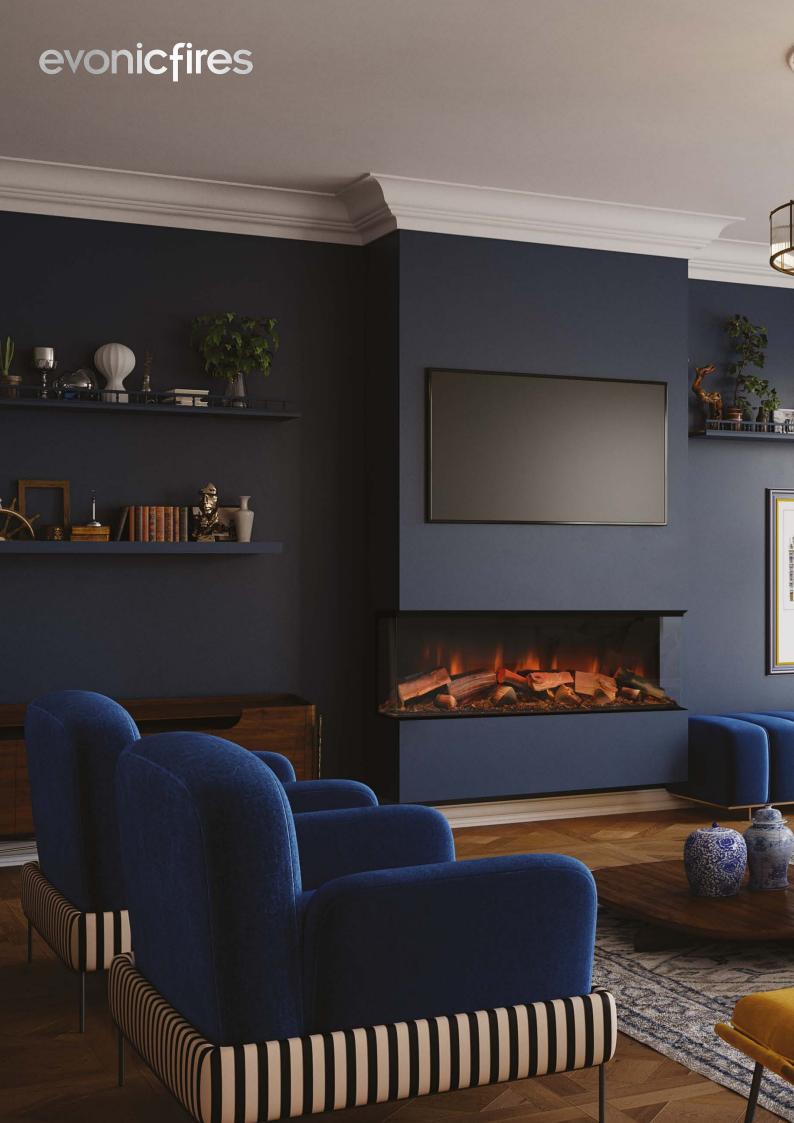

### E-LECTRA

The E-lectra range harnesses cutting-edge LED technology, coupled with a hypnotic and modern flame picture. This mesmerising and silent flame effect comes in 11 varying styles to choose from and is available with all e-lectra models. Scan the QR code to view the flame effect in action.