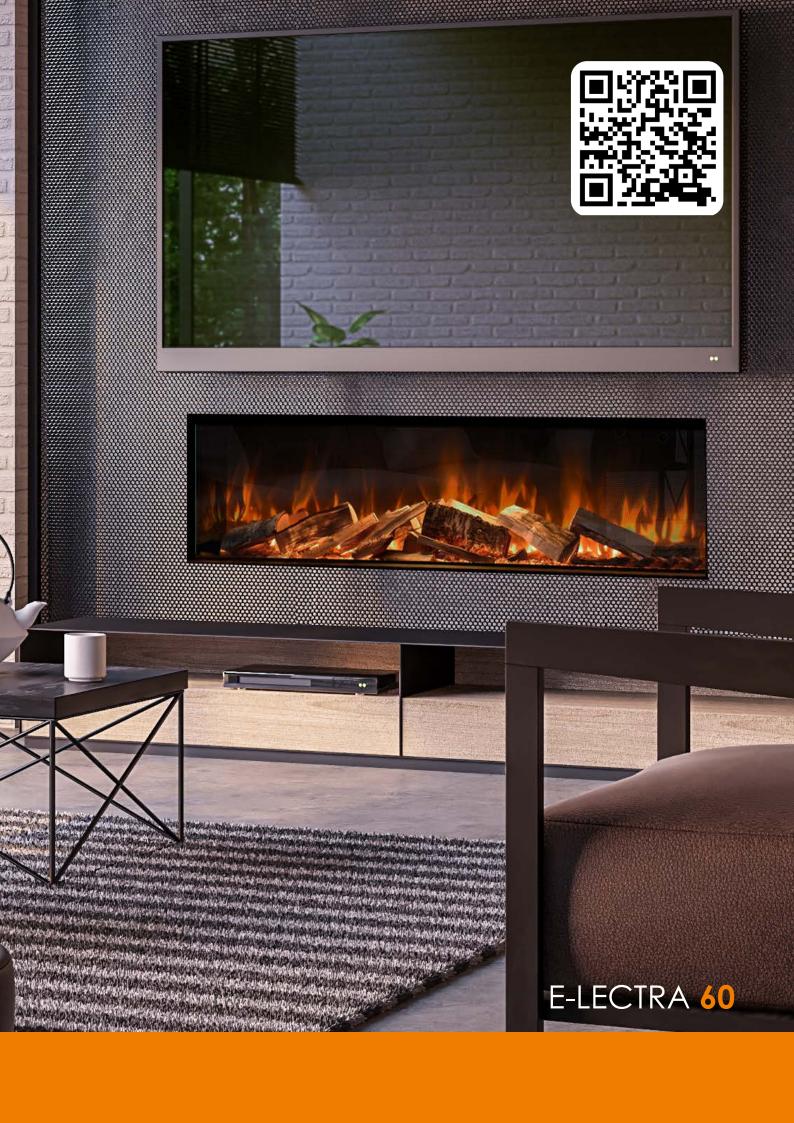

### E-LECTRA

The E-lectra range harnesses cutting-edge LED technology, coupled with a hypnotic and modern flame picture. This mesmerising and silent flame effect comes in 11 varying styles to choose from and is available with all e-lectra models. Scan the QR code to view the flame effect in action.