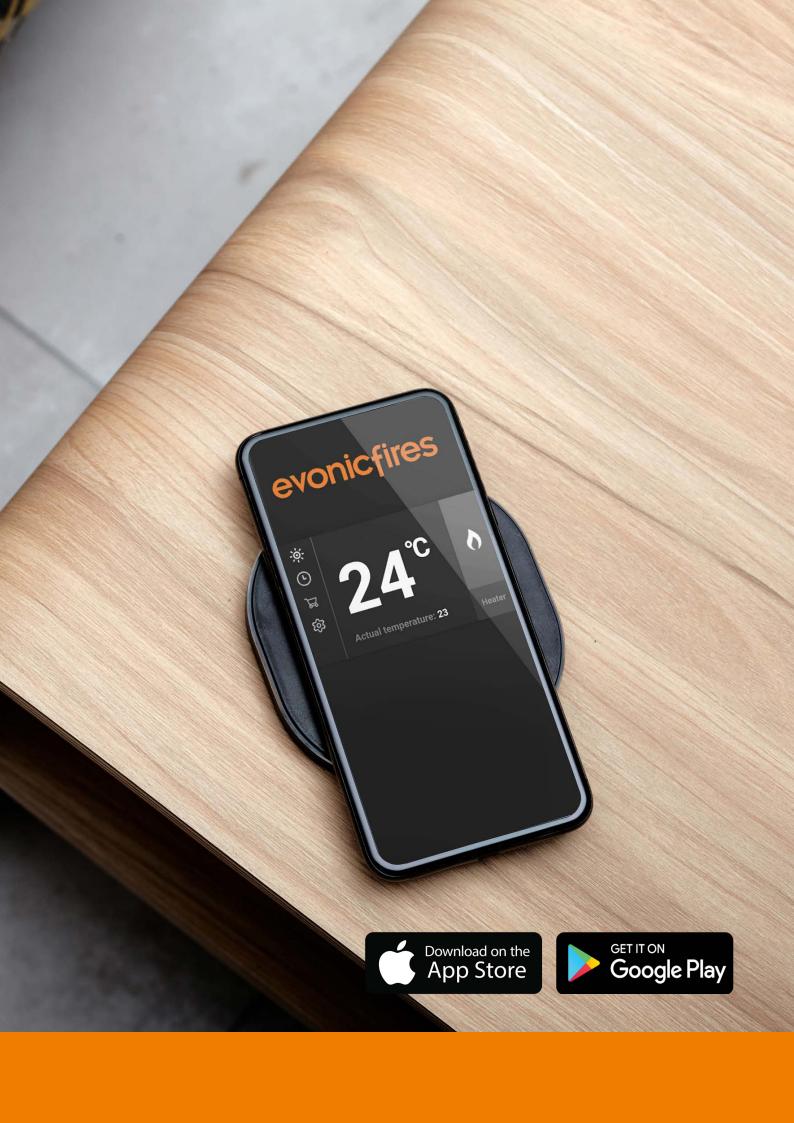

### CONTROL

Access and control the features of our fires through the E-smart cloud App on your phone or tablet. These fires are compatible with Amazon Alexa or Google Assistant for voice control. A remote handset comes as standard with all models, or can be integrated into a home automation system, such as Control 4.

### **CLOUD APP**

Download the E-smart cloud App to your smart device for seamless control at the touch of a button. Available from the Apple App store or Google Play.