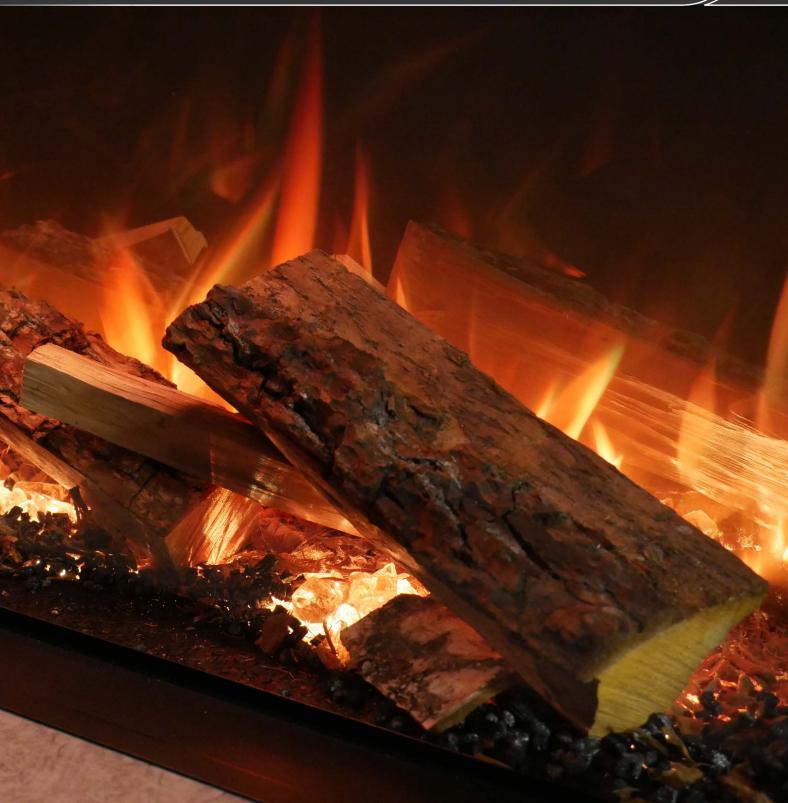

### E-LECTRA

The E-lectra range harnesses cutting-edge LED technology, coupled with a hypnotic and modern flame picture. This mesmerising and silent flame effect comes in 11 varying styles to choose from and is available with all e-lectra models. Scan the QR code to view the flame effect in action.

### **LOG CHOICES**

**Continental Ceramic** 

Split Ceramic

Silver Birch or Woodland

Silver Birch or Woodland