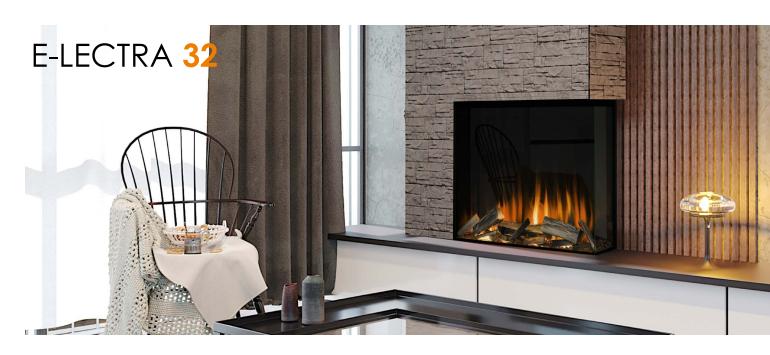

### E-LECTRA

The E-lectra range harnesses cutting-edge LED technology, coupled with a hypnotic and modern flame picture. This mesmerising and silent flame effect comes in 11 varying styles to choose from and is available with all e-lectra models. Scan the QR code to view the flame effect in action.