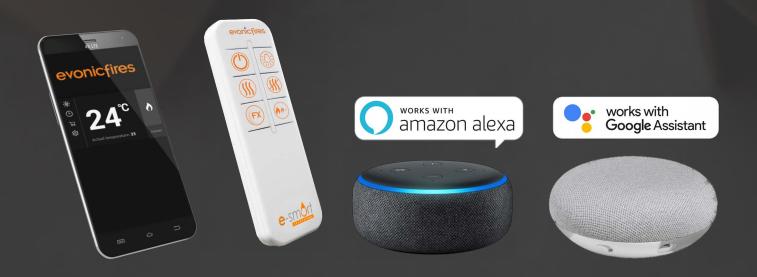

### CONTROL

Access and control the features of our fires through the E-smart cloud App on your phone or tablet. These fires are compatible with Amazon Alexa or Google Assistant for voice control. A remote handset comes as standard with all models, or can be integrated into a home automation system, such as Control 4.

### **VOICE CONTROL**

Our products are also fully compatible with both Amazon Alexa and Google Assistant. Through a simple setup process, customers can operate their appliance using voice commands which control power, heat, and flame effect.