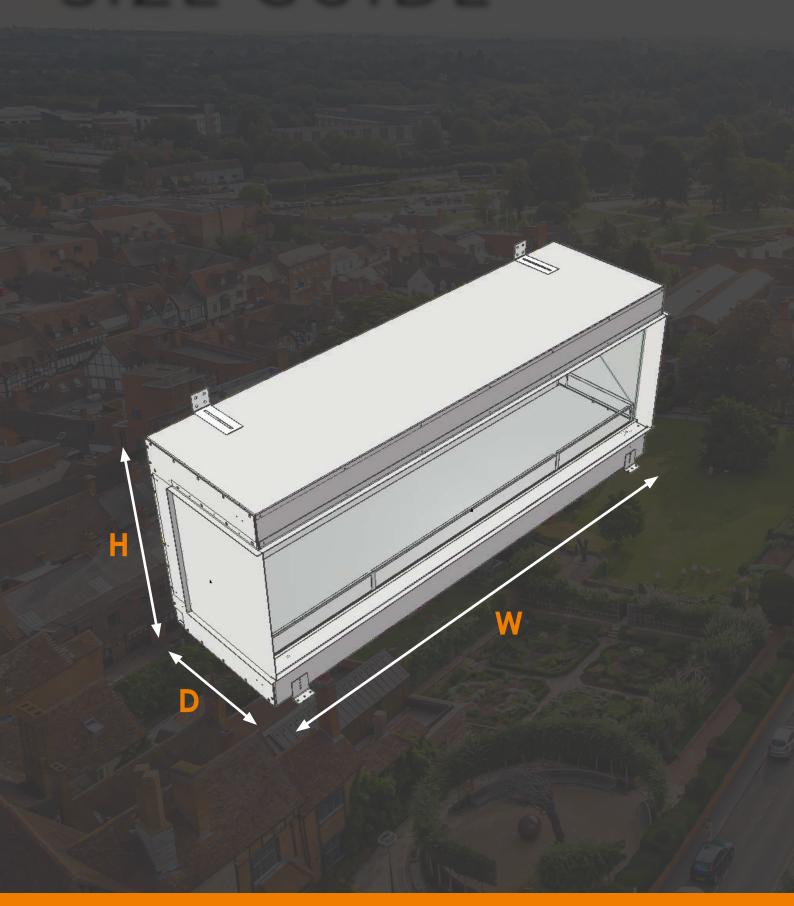

## SIZE GUIDE

# SPEC TABLE

| MODEL              | HEIGHT           | WIDTH                   | DEPTH        |  |
|--------------------|------------------|-------------------------|--------------|--|
| E-LECTRA <b>70</b> | 23"              | 70"                     | 12"          |  |
| E-LECTRA <b>60</b> | 23"              | 60"                     | 12"          |  |
| E-LECTRA <b>50</b> | 23"              | 50"                     | 12"          |  |
| E-LECTRA <b>40</b> | 23"              | 40"                     | 12"          |  |
| E-LECTRA <b>32</b> | 30"              | 32"                     | 12"          |  |
| TUNNEL <b>60</b>   | 21"              | 60"                     | 19"          |  |
|                    | Scan here for de | etailed specification r | measurements |  |