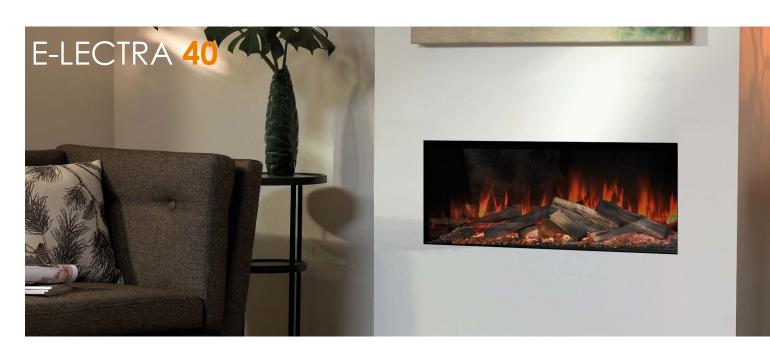

### E-LECTRA

The E-lectra range harnesses cutting-edge LED technology, coupled with a hypnotic and modern flame picture. This mesmerising and silent flame effect comes in 11 varying styles to choose from and is available with all e-lectra models. Scan the QR code to view the flame effect in action.