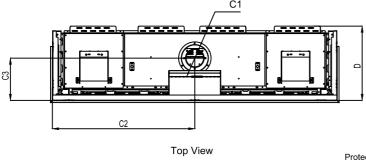

## **Fireplace Dimensions**

Side View

| Model | (H)    | (W)   | (D)   | C1   | C2 C3 |        |                    | g Area                                                                    |
|-------|--------|-------|-------|------|-------|--------|--------------------|---------------------------------------------------------------------------|
| Wodel | Height | Width | Depth |      |       | 00     | Front              | Side                                                                      |
| 77 TS | 35 ¾"  | 82 ¾" | 21 %" | 7 %" | 41 %" | 12 ½6" | 81 ½6" W X 15 ¾" H | 14 <sup>13</sup> / <sub>16</sub> " W X 15 <sup>3</sup> / <sub>4</sub> " H |

Note: 1. Drawings are not to Scale

2. All dimensions in inches