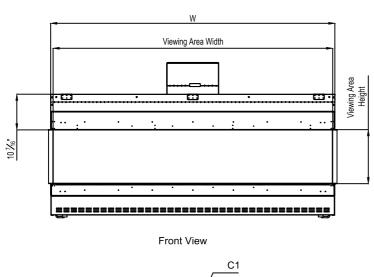

## **Fireplace Dimensions**

Side View

| Model | (H)    | (W)   | (D)   | C1   | C2 C3 |        |                    | g Area                                                                    |
|-------|--------|-------|-------|------|-------|--------|--------------------|---------------------------------------------------------------------------|
| Wodel | Height | Width | Depth |      |       | 00     | Front              | Side                                                                      |
| 77 TS | 35 ¾"  | 82 ¾" | 21 %" | 7 %" | 41 %" | 12 ½6" | 81 ½6" W X 15 ¾" H | 14 <sup>13</sup> / <sub>16</sub> " W X 15 <sup>3</sup> / <sub>4</sub> " H |

Note: 1. Drawings are not to Scale

2. All dimensions in inches