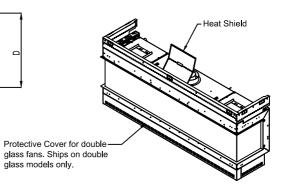

## Framing Information: 77 Three Sided (TS) (Screen & Double Glass)

## **Fireplace Dimensions**

Side View

| Model | (H)    | (W)   | (D)   | C1   | C2 C3 |        |                    | g Area                                                                    |
|-------|--------|-------|-------|------|-------|--------|--------------------|---------------------------------------------------------------------------|
| Wodel | Height | Width | Depth |      |       | 00     | Front              | Side                                                                      |
| 77 TS | 35 ¾"  | 82 ¾" | 21 %" | 7 %" | 41 %" | 12 ½6" | 81 ½6" W X 15 ¾" H | 14 <sup>13</sup> / <sub>16</sub> " W X 15 <sup>3</sup> / <sub>4</sub> " H |