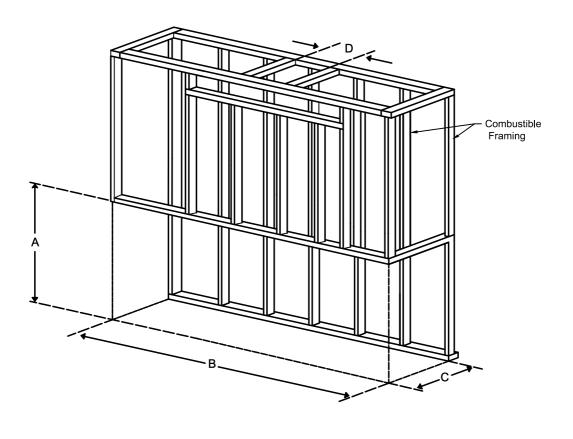

## Framing Dimensions

| Model | А     | В           | С | D                                                   |
|-------|-------|-------------|---|-----------------------------------------------------|
| 77 TS | 35 ¾" | 35 ¾" 82 ¾" |   | Refer to Vent Manufacturer's<br>Firestop Dimensions |

Note: 1. Drawings are not to Scale

2. All dimensions in inches

3. No weight can be transferred to the fireplace. ALL FRAMING MUST BE SELF-SUPPORTED.