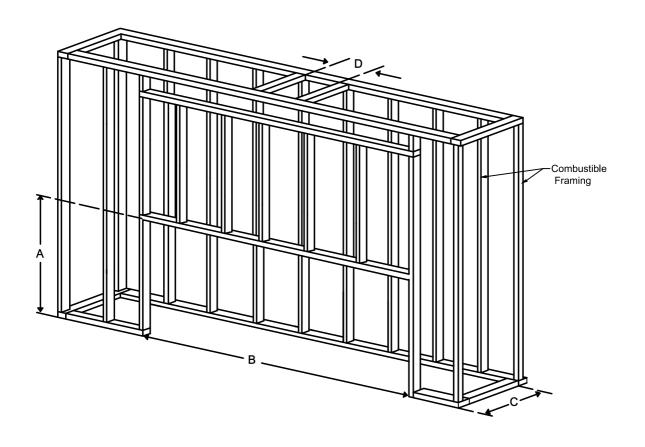

## Framing Information: 77HH Front (Screen & Double Glass)

## **Framing Dimensions**

| Model      | А     | В                                  | С     | D                                                   |
|------------|-------|------------------------------------|-------|-----------------------------------------------------|
| 77HH Front | 49 ½" | 86 <sup>13</sup> ⁄ <sub>16</sub> " | 21 %" | Refer to Vent Manufacturer's<br>Firestop Dimensions |

Note: 1. Drawings are not to Scale

2. All dimensions in inches

3. No weight can be transferred to the fireplace. ALL FRAMING MUST BE SELF-SUPPORTED.