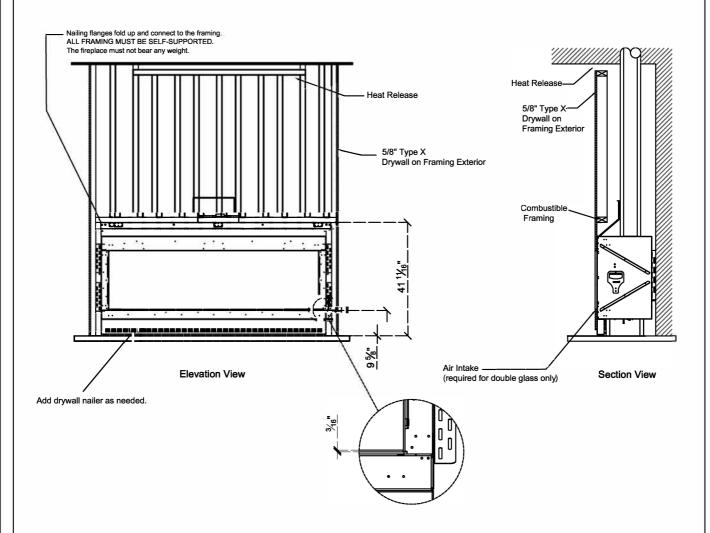

## Framing Information: 77H Front (Screen)

#### Framing Details

Top View

The valve can be moved 36" from the center of the fireplace in any direction

Note: 1. Drawings are not to Scale

- 2. All dimensions in inches
- 3. No weight can be transferred to the fireplace. ALL FRAMING MUST BE SELF-SUPPORTED.