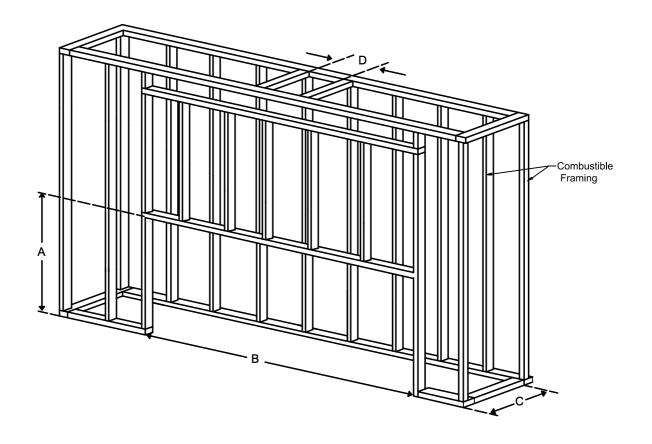

# Framing Information: 77H Front Screen

# **Framing Dimensions**

| Model     | А                   | В     | С     | D                                                |
|-----------|---------------------|-------|-------|--------------------------------------------------|
| 77H Front | 41 <sup>1</sup> ½6" | 86 ¾" | 21 %" | Refer to Vent Manufacturer's Firestop Dimensions |

Note: 1. Drawings are not to Scale

2. All dimensions in inches

3. No weight can be transferred to the fireplace. ALL FRAMING MUST BE SELF-SUPPORTED.