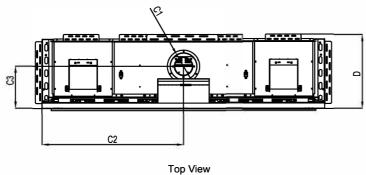

#### Framing Details

Top View

The valve can be moved 36" from the center of the fireplace in any direction

Note: 1. Drawings are not to Scale

- 2. All dimensions in inches
- 3. No weight can be transferred to the fireplace. ALL FRAMING MUST BE SELF-SUPPORTED.

Depth

21 %"

Protective Cover for double

| glass tans. Ships on double glass models only. |       |       |                  |      |  |
|------------------------------------------------|-------|-------|------------------|------|--|
| C1                                             | C2    | СЗ    | Viewing Area     |      |  |
|                                                |       |       | Front            | Side |  |
| 7 %"                                           | 41 %" | 12 ½" | 77½" W X 21 ½" H | _    |  |