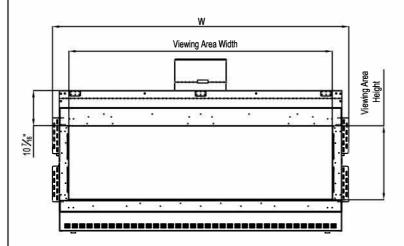

## Framing Information: 77H Front (Screen)

#### **Fireplace Dimensions**

Front View

Heat Shield

Side View

(W)

Width

86 3/4"

(D)

Depth

21 %"

Protective Cover for double

| glass tans. Ships on double glass models only. |       |       |                  |      |  |
|------------------------------------------------|-------|-------|------------------|------|--|
| C1                                             | C2    | СЗ    | Viewing Area     |      |  |
|                                                |       |       | Front            | Side |  |
| 7 %"                                           | 41 %" | 12 ½" | 77½" W X 21 ½" H | _    |  |

Note: 1. Drawings are not to Scale

(H)

Height

41 11/16"

Model

77H Front

2. All dimensions in inches