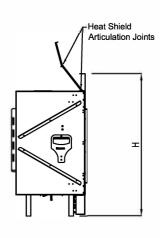

#### **Fireplace Dimensions**

Front View

Heat Shield

Side View

(W)

Width

86 3/4"

(D)

Note: 1. Drawings are not to Scale

(H)

Height

41 11/16"

Model

77H Front

2. All dimensions in inches