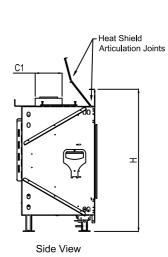

## Framing Information: Wilderness 77H Front (DG+) Framing Details Nailing flanges fold up and connect to the framing. ALL FRAMING MUST BE SELF-SUPPORTED. The fireplace must not bear any weight. Heat Release Heat Release 5/8" Type X —— Drywall on Framing Exterior 5/8" Type X Drywall on Framing Exterior Combustible Framing Air Intake **Elevation View** Section View (required for double glass only) Add drywall nailer as needed. The valve can be moved 36" from the center Top View of the fireplace in any direction

Note: 1. Drawings are not to Scale

2. All dimensions in inches

3. No weight can be transferred to the fireplace. ALL FRAMING MUST BE SELF-SUPPORTED.

Page 2 of 3