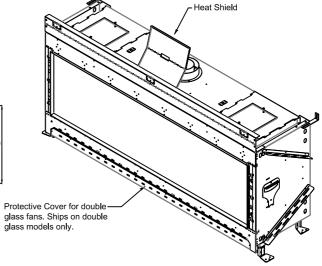

## Framing Information: Wilderness 77H Front (DG+) Framing Details Nailing flanges fold up and connect to the framing. ALL FRAMING MUST BE SELF-SUPPORTED. The fireplace must not bear any weight. Heat Release Heat Release 5/8" Type X —— Drywall on Framing Exterior 5/8" Type X Drywall on Framing Exterior Combustible Framing Air Intake **Elevation View** Section View (required for double glass only) Add drywall nailer as needed. The valve can be moved 36" from the center Top View of the fireplace in any direction