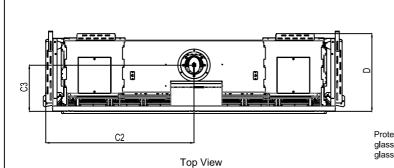

## Framing Information: Wilderness 77H Front (DG+) CHAPTER YOUR LIFE. YOUR FIRE Fireplace Dimensions

| Model                   | (H)<br>Height       | (W)<br>Width                       | (D)<br>Depth | C1     | C2       | C3    | Viewing Area                     |      |
|-------------------------|---------------------|------------------------------------|--------------|--------|----------|-------|----------------------------------|------|
|                         |                     |                                    |              |        |          |       | Front                            | Side |
| Wilderness<br>77H Front | 41 <sup>1</sup> ½6" | 86 <sup>13</sup> / <sub>16</sub> " | 22 ¾"        | 7 1/8" | 43 7/16" | 13 ½" | 77 % <sub>6</sub> " W X 21 % " H | _    |

Note: 1. Drawings are not to Scale

2. All dimensions in inches