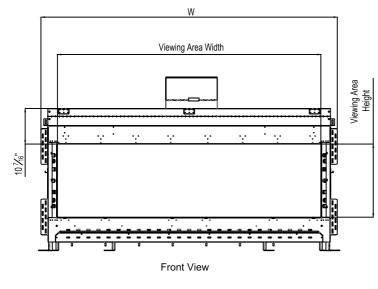

## Framing Information: Wilderness 77H Front (DG+) CHAPTER YOUR LIFE. YOUR FIRE Fireplace Dimensions

| Model                   | (H)<br>Height       | (W)<br>Width                       | (D)<br>Depth | C1     | C2       | C3    | Viewing Area                     |      |
|-------------------------|---------------------|------------------------------------|--------------|--------|----------|-------|----------------------------------|------|
|                         |                     |                                    |              |        |          |       | Front                            | Side |
| Wilderness<br>77H Front | 41 <sup>1</sup> ½6" | 86 <sup>13</sup> / <sub>16</sub> " | 22 ¾"        | 7 1/8" | 43 7/16" | 13 ½" | 77 % <sub>6</sub> " W X 21 % " H | _    |

Note: 1. Drawings are not to Scale

2. All dimensions in inches