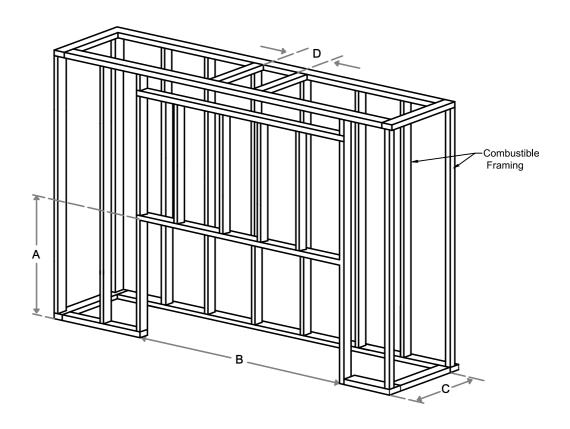

## Framing Information: Wilderness 77H Front (DG+)

## Framing Dimensions

| Model                   | А                   | В | С     | D                                                |  |
|-------------------------|---------------------|---|-------|--------------------------------------------------|--|
| Wilderness<br>77H Front | 1 /11/2"   Q6 13/2" |   | 22 ¾" | Refer to Vent Manufacturer's Firestop Dimensions |  |

Note: 1. Drawings are not to Scale

2. All dimensions in inches

3. No weight can be transferred to the fireplace. ALL FRAMING MUST BE SELF-SUPPORTED.

Page 1 of 3