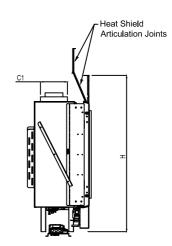

## Framing Information: 31 Front (Screen & Double Glass)

#### **Fireplace Dimensions**

Front View

Side View

| Model | (H)<br>Height | (W)<br>Width        | (D)<br>Depth        | C1  | C2   | С3     | Viewing Area |                                  |  |
|-------|---------------|---------------------|---------------------|-----|------|--------|--------------|----------------------------------|--|
|       |               |                     |                     |     |      |        | Front        | Side                             |  |
| 31 I  | Front         | 45 <sup>1</sup> ½6" | 38 ¾ <sub>6</sub> " | 18" | 7 %" | 19 ½6" | 10 1/4"      | 30 %" W X 25 % <sub>16</sub> " H |  |

Note: 1. Drawings are not to Scale

2. All dimensions in inches