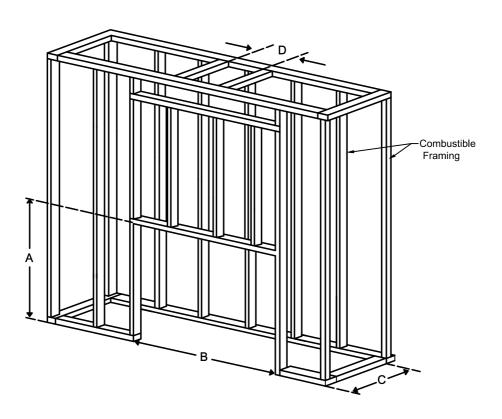

### Framing Information: 31 Front (Screen & Double Glass)

## Framing Dimensions

| Model    | А                                | В                    | С   | D                                                |
|----------|----------------------------------|----------------------|-----|--------------------------------------------------|
| 31 Front | 45 <sup>1</sup> ½ <sub>6</sub> " | 38 ¾ <sub>16</sub> " | 18" | Refer to Vent Manufacturer's Firestop Dimensions |

Note: 1. Drawings are not to Scale

2. All dimensions in inches

3. No weight can be transferred to the fireplace. ALL FRAMING MUST BE SELF-SUPPORTED.