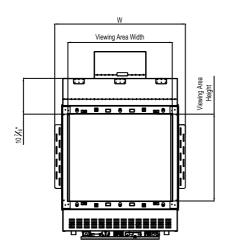

## Framing Information: 31 Front (Screen & Double Glass)

#### **Fireplace Dimensions**

Front View

Side View

| Model | (H)<br>Height | (W)<br>Width        | (D)<br>Depth        | C1  | C2   | С3     | Viewing Area |                                  |  |
|-------|---------------|---------------------|---------------------|-----|------|--------|--------------|----------------------------------|--|
|       |               |                     |                     |     |      |        | Front        | Side                             |  |
| 31 I  | Front         | 45 <sup>1</sup> ½6" | 38 ¾ <sub>6</sub> " | 18" | 7 %" | 19 ½6" | 10 1/4"      | 30 %" W X 25 % <sub>16</sub> " H |  |

Note: 1. Drawings are not to Scale

2. All dimensions in inches