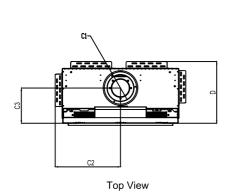

## Framing Information: 31 Front (Screen & Double Glass)

#### **Fireplace Dimensions**

Front View

Side View

| Model | (H)<br>Height | (W)<br>Width        | (D)<br>Depth        | C1  | C2   | С3     | Viewing Area |                                  |  |
|-------|---------------|---------------------|---------------------|-----|------|--------|--------------|----------------------------------|--|
|       |               |                     |                     |     |      |        | Front        | Side                             |  |
| 31 I  | Front         | 45 <sup>1</sup> ½6" | 38 ¾ <sub>6</sub> " | 18" | 7 %" | 19 ½6" | 10 1/4"      | 30 %" W X 25 % <sub>16</sub> " H |  |

Note: 1. Drawings are not to Scale

2. All dimensions in inches