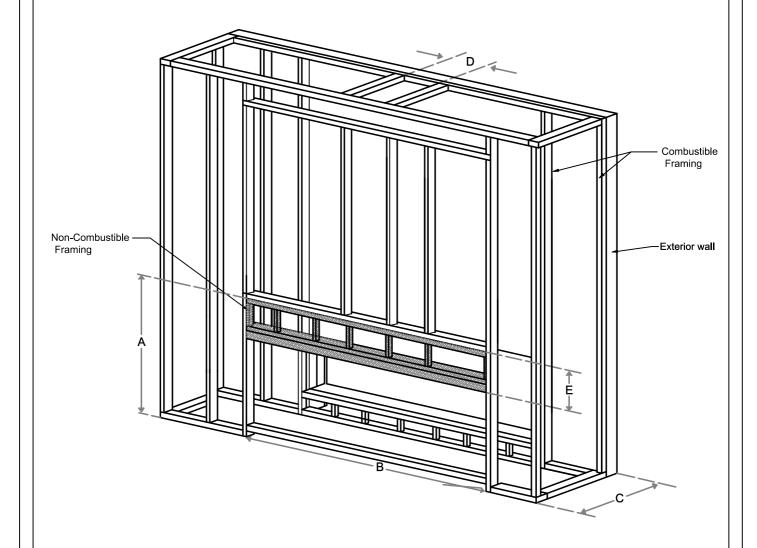

## Framing Information: 200H Indoor-Outdoor Tunnel

## Framing Dimensions

| Model   | Α       | В                                  |                         | C   | D                                                | E     |
|---------|---------|------------------------------------|-------------------------|-----|--------------------------------------------------|-------|
| iviodei |         |                                    | MIN                     | MAX |                                                  |       |
| 200H    | 49 1/4" | 86 <sup>15</sup> / <sub>16</sub> " | 6 15/16" 24 1/8" 26 13/ |     | Refer to Vent Manufacturer's Firestop Dimensions | 14 ½" |

Note: 1. Drawings are not to Scale

2. All dimensions in inches

3. No weight can be transferred to the fireplace. ALL FRAMING MUST BE SELF-SUPPORTED.

Page 1 of 5