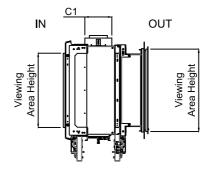

#### Framing Information: 200H Indoor-Outdoor Tunnel

#### **Fireplace Dimensions**

Outdoor Front View

Side View

Top View

| Model | (H)<br>Height       | (W)<br>Width                       | (D)<br>fixed Depth | C1   | C2   | СЗ    | Viewing Area      |                                 |
|-------|---------------------|------------------------------------|--------------------|------|------|-------|-------------------|---------------------------------|
|       |                     |                                    |                    |      |      |       | IN                | OUT                             |
| 200H  | 35 ½ <sub>6</sub> " | 82 <sup>15</sup> / <sub>16</sub> " | 24 ¾"              | 7 %" | 9 %" | 40 ¾" | 77 ½" W X 21 ½" H | 78 ½" W X 24 ½ <sub>6</sub> " H |