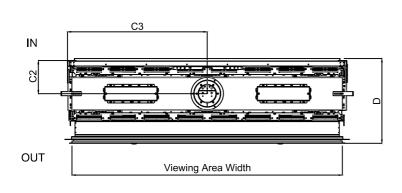

#### Framing Information: 200H Indoor-Outdoor Tunnel

#### **Fireplace Dimensions**

Outdoor Front View

Side View

Top View

| Model | (H)<br>Height       | (W)<br>Width                       | (D)<br>fixed Depth | C1   | C2   | СЗ    | Viewing Area      |                                 |
|-------|---------------------|------------------------------------|--------------------|------|------|-------|-------------------|---------------------------------|
|       |                     |                                    |                    |      |      |       | IN                | OUT                             |
| 200H  | 35 ½ <sub>6</sub> " | 82 <sup>15</sup> / <sub>16</sub> " | 24 ¾"              | 7 %" | 9 %" | 40 ¾" | 77 ½" W X 21 ½" H | 78 ½" W X 24 ½ <sub>6</sub> " H |