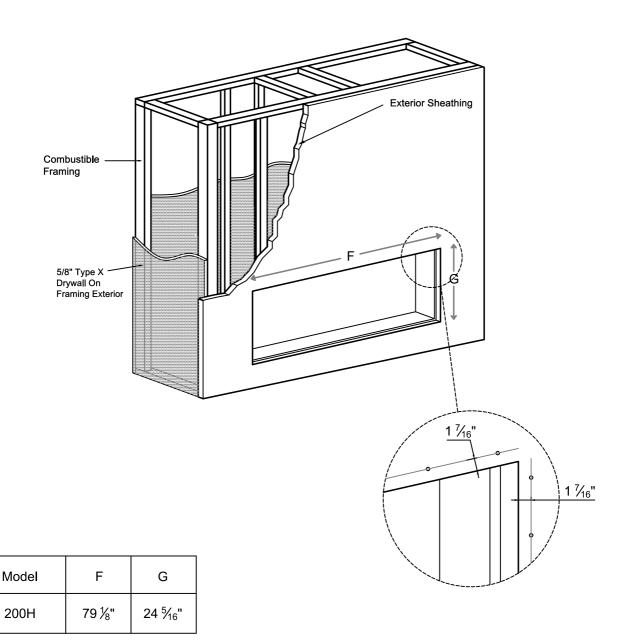

#### Framing Information: 200H Indoor-Outdoor Tunnel

## **Exterior Framing Details**

Note: 1. Drawings are not to Scale

2. All dimensions in inches