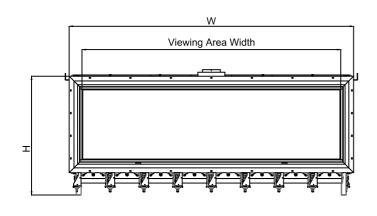

#### Framing Information: 200H Indoor-Outdoor Tunnel

#### **Fireplace Dimensions**

Outdoor Front View

Side View

Top View

| Model | (H)<br>Height       | (W)<br>Width                       | (D)<br>fixed Depth | C1   | C2   | СЗ    | Viewing Area      |                                 |
|-------|---------------------|------------------------------------|--------------------|------|------|-------|-------------------|---------------------------------|
|       |                     |                                    |                    |      |      |       | IN                | OUT                             |
| 200H  | 35 ½ <sub>6</sub> " | 82 <sup>15</sup> / <sub>16</sub> " | 24 ¾"              | 7 %" | 9 %" | 40 ¾" | 77 ½" W X 21 ½" H | 78 ½" W X 24 ½ <sub>6</sub> " H |