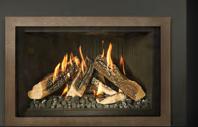

### SLEEK FRONTS

**Burnished** Copper

Antique Bronze

Black

Black Arch

Antique Steel

Antique Bronze

Black Arch

#### CLASSIC FRONTS

Antique Bronze

**Brushed Chrome** 