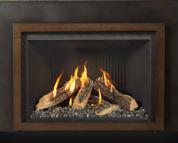

### SLEEK FRONTS

**Burnished** Copper

Antique Bronze

Black

Black Arch

Antique Steel

Antique Bronze

Black Arch

#### CLASSIC FRONTS

Antique Bronze

**Brushed Chrome** 