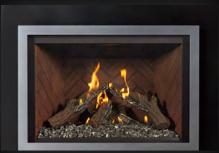

### SLEEK FRONTS

**Burnished** Copper

Antique Bronze

Black

Black Arch

Antique Steel

Antique Bronze

Black Arch

#### CLASSIC FRONTS

Antique Bronze

**Brushed Chrome** 