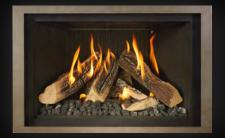

### SLEEK FRONTS

**Burnished** Copper

Antique Bronze

Black

Black Arch

Antique Steel

Antique Bronze

Black Arch

#### CLASSIC FRONTS

Antique Bronze

**Brushed Chrome** 