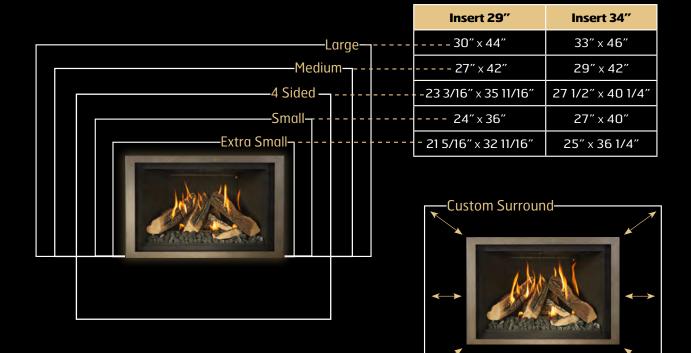

rs Ortal has been the leading innovator of fireplace technologies, manufacturing luxurious and contemporary, frameless gas fireplaces meeting the most stringent requirements of architects, designers, builders as well as home and business owners. Ortal has built a reputation on its uncompromising quality of materials, finish, safety standards, ease of installation and end-to-end services.

#### OTHER DESIGN OPTIONS:

Interior Lighting on top and bottom

Fireplace remains fully operable with or without power



Fully customizable burner allows separate control of burner and log flames to ensure total ambiance



Anti-Reflective ceramic glass



Quiet fans for adjustable heat



Wilderness Technology features flames through the logs

## THE GAS FIREPLACE INSERTS LINE VIEWING AREA DIMENSIONS



#### CAVITY DIMENSIONS:



| Model                   |   | Insert 34" | Insert 29" |
|-------------------------|---|------------|------------|
| Fireplace front width   | A | 33 3/4"    | 30 3/16"   |
| Fireplace back width    | В | 24 3/8"    | 20 3/8"    |
| Fireplace front height  | С | 23 11/16"  | 20 3/8"    |
| Fireplace depth         | D | 19 1/2"    | 17 1/8"    |
| Hearth to mantel height | E | 36 11/16"  | 33 3/8"    |

 Ortal North America
 2152 Citygate Drive, Columbus OH 43219

 Tel: 1 (818) 238-7000 | Fax: 1 (818) 678-0541 | info@ortalheat.com | www.ortalheat.com

 Due to fuel type, altitude and venting configuration, the flame height may differ from shown