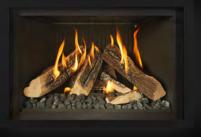

### SLEEK FRONTS

**Burnished** Copper

Antique Bronze

Black

Black Arch

Antique Steel

Antique Bronze

Black Arch

#### CLASSIC FRONTS

Antique Bronze

**Brushed Chrome** 