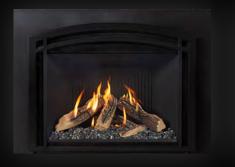

# **RTAL**®

Experience the groundbreaking innovation of the all-new Ortal Wilderness Gas Fireplace Inserts, the first of its kind to incorporate the coveted Wilderness Firelog Technology. Designed to effortlessly fit into most existing masonry gas fireplaces, this remarkable addition instantly elevates your living space with the unparalleled combination of innovation and luxury expected with an Ortal fireplace.

### SLEEK FRONTS

**Burnished** Copper

Antique Bronze

Black

Black Arch

Antique Steel

Antique Bronze

Black Arch