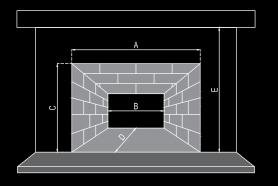

#### CAVITY DIMENSIONS:

| Model                   |   | Insert 34" | Insert 29" |
|-------------------------|---|------------|------------|
| Fireplace front width   | A | 33 3/4"    | 30 3/16"   |
| Fireplace back width    | В | 24 3/8"    | 20 3/8"    |
| Fireplace front height  | С | 23 11/16"  | 20 3/8"    |
| Fireplace depth         | D | 19 1/2"    | 17 1/8"    |
| Hearth to mantel height | E | 36 11/16"  | 33 3/8"    |