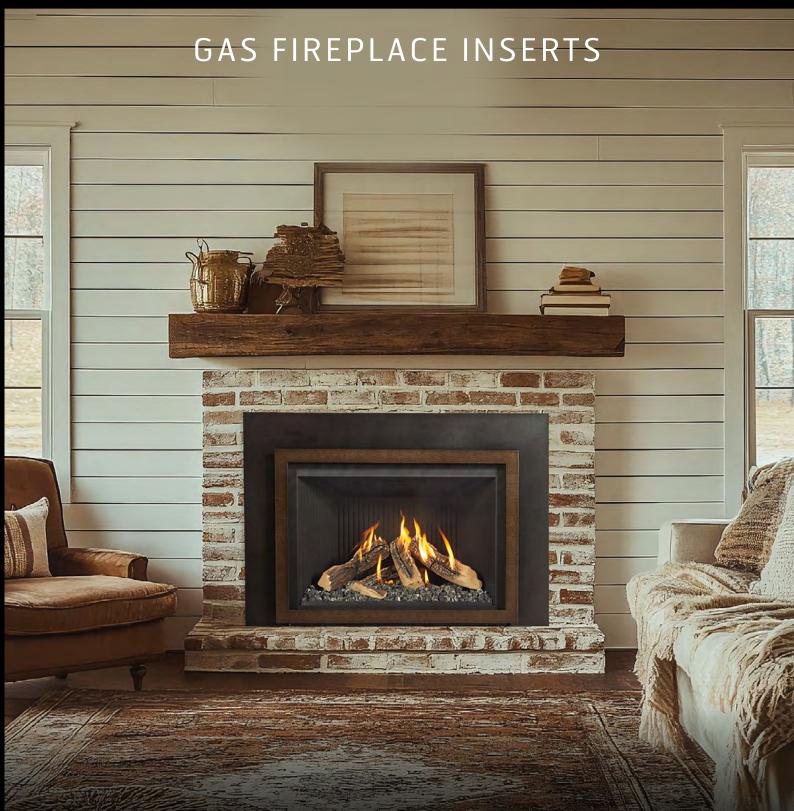

# **RTAL**®

Experience the groundbreaking innovation of the all-new Ortal Wilderness Gas Fireplace Inserts, the first of its kind to incorporate the coveted Wilderness Firelog Technology. Designed to effortlessly fit into most existing masonry gas fireplaces, this remarkable addition instantly elevates your living space with the unparalleled combination of innovation and luxury expected with an Ortal fireplace.

### SLEEK FRONTS

**Burnished** Copper

Antique Bronze

Black

Black Arch

Antique Steel

Antique Bronze

Black Arch

#### CLASSIC FRONTS

Antique Bronze

**Brushed Chrome** 