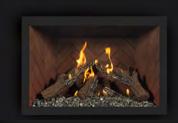

### SLEEK FRONTS

**Burnished** Copper

Antique Bronze

Black

Black Arch

Antique Steel

Antique Bronze

Black Arch

#### CLASSIC FRONTS

Antique Bronze

**Brushed Chrome** 