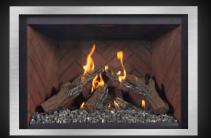

# **RTAL**®

Experience the groundbreaking innovation of the all-new Ortal Wilderness Gas Fireplace Inserts, the first of its kind to incorporate the coveted Wilderness Firelog Technology. Designed to effortlessly fit into most existing masonry gas fireplaces, this remarkable addition instantly elevates your living space with the unparalleled combination of innovation and luxury expected with an Ortal fireplace.

Anti-Reflective ceramic glass

Quiet fans for adjustable heat

Wilderness Technology features flames through the logs