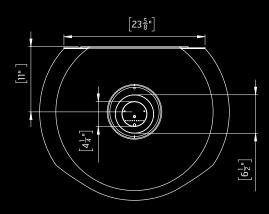

## THE OVAL LINE VIEWING AREA DIMENSIONS

Oval 80:

Ortal USA 2152 Citygate Drive, Columbus OH 43219 Tel: 1 (818) 238-7000 | Fax: 1 (818) 678-0541 | info@ortalheat.com | www.ortalheat.com Due to fuel type, altitude and venting configuration, the flame height may differ from shown