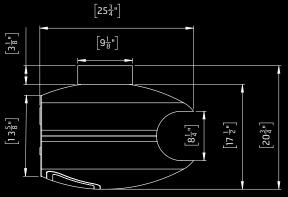

## THE OVAL LINE VIEWING AREA DIMENSIONS

Oval 80:

Ortal USA 2152 Citygate Drive, Columbus OH 43219 Tel: 1 (818) 238-7000 | Fax: 1 (818) 678-0541 | info@ortalheat.com | www.ortalheat.com Due to fuel type, altitude and venting configuration, the flame height may differ from shown