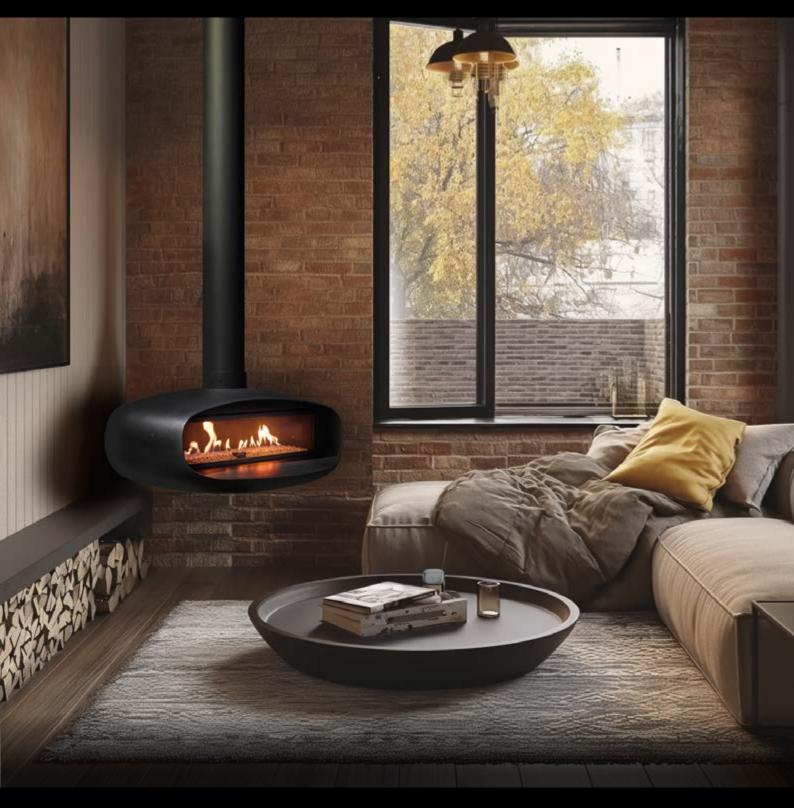

### Reshaping Fireplace Design: The Oval by Ortal – Where Elegance Ignites

Experience the pinnacle of elegance with The Oval Fireplace—sealing innovation in a sculptural masterpiece. Choose the Oval Fireplace – an iconic statement in two dynamic sizes, designed to mount or suspend, transforming warmth into a work of art.

#### **Design Versatility:**

Wall-mounted or suspended, the Oval adapts to any setting, transforming into a sculptural accen or a suspended masterpiece.

#### **Sculptural Ambiance:**

the Oval's sleek steel curve transcends ordinary fireplaces, becoming a captivating work of art in both flame and form.