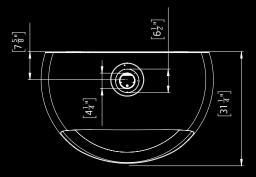

## THE OVAL LINE VIEWING AREA DIMENSIONS

Oval 80:

Ortal USA 2152 Citygate Drive, Columbus OH 43219 Tel: 1 (818) 238-7000 | Fax: 1 (818) 678-0541 | info@ortalheat.com | www.ortalheat.com Due to fuel type, altitude and venting configuration, the flame height may differ from shown