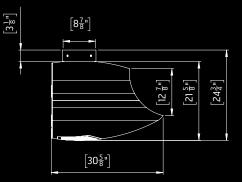

## THE OVAL LINE VIEWING AREA DIMENSIONS

Oval 80:

Ortal USA 2152 Citygate Drive, Columbus OH 43219 Tel: 1 (818) 238-7000 | Fax: 1 (818) 678-0541 | info@ortalheat.com | www.ortalheat.com Due to fuel type, altitude and venting configuration, the flame height may differ from shown