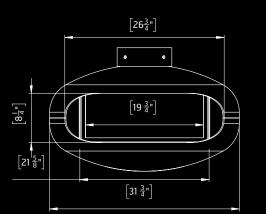

## THE OVAL LINE VIEWING AREA DIMENSIONS

Oval 80:

Ortal USA 2152 Citygate Drive, Columbus OH 43219 Tel: 1 (818) 238-7000 | Fax: 1 (818) 678-0541 | info@ortalheat.com | www.ortalheat.com Due to fuel type, altitude and venting configuration, the flame height may differ from shown