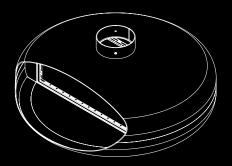

### Reshaping Fireplace Design: The Oval by Ortal – Where Elegance Ignites

Experience the pinnacle of elegance with The Oval Fireplace—sealing innovation in a sculptural masterpiece. Choose the Oval Fireplace – an iconic statement in two dynamic sizes, designed to mount or suspend, transforming warmth into a work of art.

#### **Sculptural Ambiance:**

the Oval's sleek steel curve transcends ordinary fireplaces, becoming a captivating work of art in both flame and form.