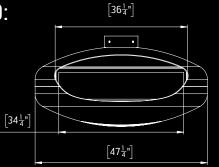

## THE OVAL LINE VIEWING AREA DIMENSIONS

Oval 80:

Ortal USA 2152 Citygate Drive, Columbus OH 43219 Tel: 1 (818) 238-7000 | Fax: 1 (818) 678-0541 | info@ortalheat.com | www.ortalheat.com Due to fuel type, altitude and venting configuration, the flame height may differ from shown