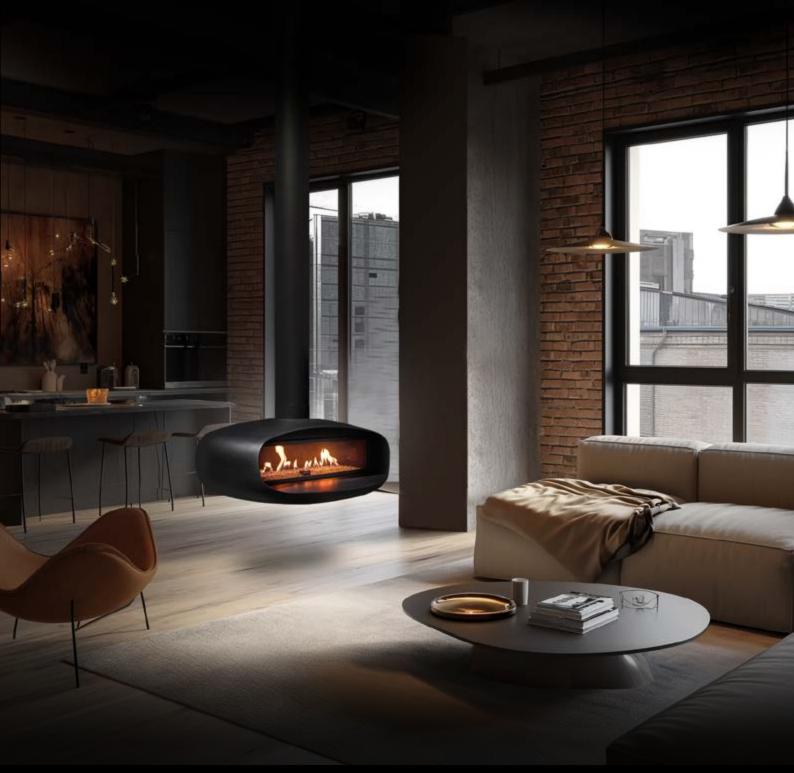

### Reshaping Fireplace Design: The Oval by Ortal – Where Elegance Ignites

Experience the pinnacle of elegance with The Oval Fireplace—sealing innovation in a sculptural masterpiece. Choose the Oval Fireplace – an iconic statement in two dynamic sizes, designed to mount or suspend, transforming warmth into a work of art.

#### **Design Versatility:**

Wall-mounted or suspended, the Oval adapts to any setting, transforming into a sculptural accen or a suspended masterpiece.

#### **Sculptural Ambiance:**

the Oval's sleek steel curve transcends ordinary fireplaces, becoming a captivating work of art in both flame and form.