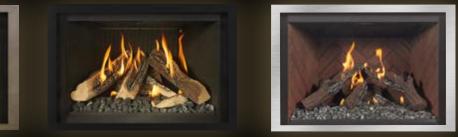

# Gas Fireplace INSERTS

Innovative flames, sustainable dreams: gas insert, transforming tradition. All inserts come standard with our highly coveted Wilderness log technology showcasing flame through log innovation.

#### FRONT FRAMES:

**Antique Bronze** 

**Brushed Chrome** 