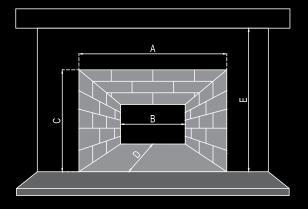

## THE GAS FIREPLACE INSERTS LINE VIEWING AREA DIMENSIONS

#### CAVITY DIMENSIONS:

| Model                   |   | Insert 34" | Insert 29" |
|-------------------------|---|------------|------------|
| Fireplace front width   | A | 33 3/4"    | 30 3/16"   |
| Fireplace back width    | В | 24 3/8"    | 20 3/8"    |
| Fireplace front height  | С | 23 11/16"  | 20 3/8"    |
| Fireplace depth         | D | 19 1/2"    | 17 1/8"    |
| Hearth to mantel height | E | 36 11/16"  | 33 3/8"    |