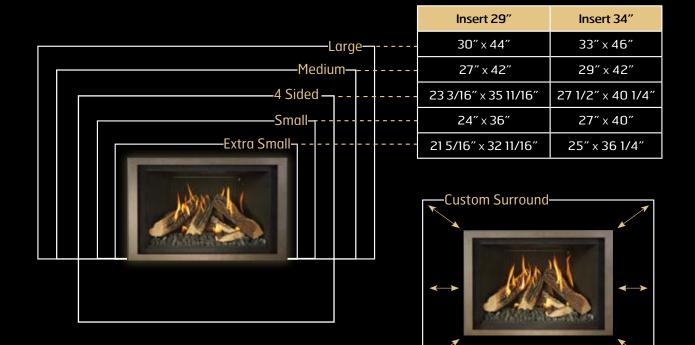

## THE GAS FIREPLACE INSERTS LINE VIEWING AREA DIMENSIONS

#### CAVITY DIMENSIONS:

| Model                   |   | Insert 34" | Insert 29" |
|-------------------------|---|------------|------------|
| Fireplace front width   | A | 33 3/4"    | 30 3/16"   |
| Fireplace back width    | В | 24 3/8"    | 20 3/8"    |
| Fireplace front height  | С | 23 11/16"  | 20 3/8"    |
| Fireplace depth         | D | 19 1/2"    | 17 1/8"    |
| Hearth to mantel height | E | 36 11/16"  | 33 3/8"    |