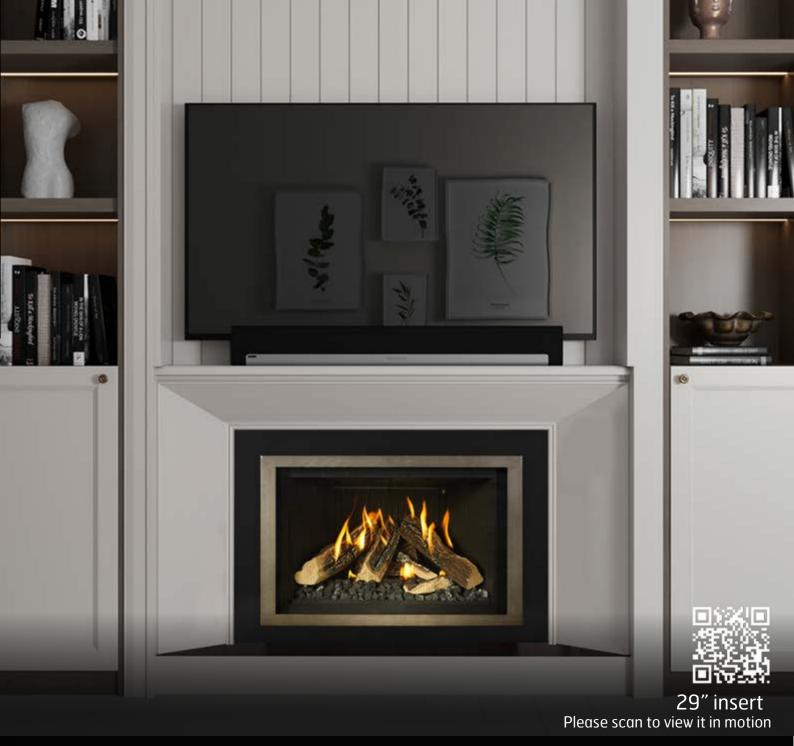

# Gas Fireplace INSERTS

Innovative flames, sustainable dreams: gas insert, transforming tradition. All inserts come standard with our highly coveted Wilderness log technology showcasing flame through log innovation.

### OTHER DESIGN OPTIONS:

Interior Lighting on top and bottom

Fireplace remains fully operable with or without power

Fully customizable burner allows separate control of burner and log flames to ensure total ambiance

Anti-Reflective ceramic glass

Quiet fans for adjustable heat

Wilderness Technology features flames through the logs