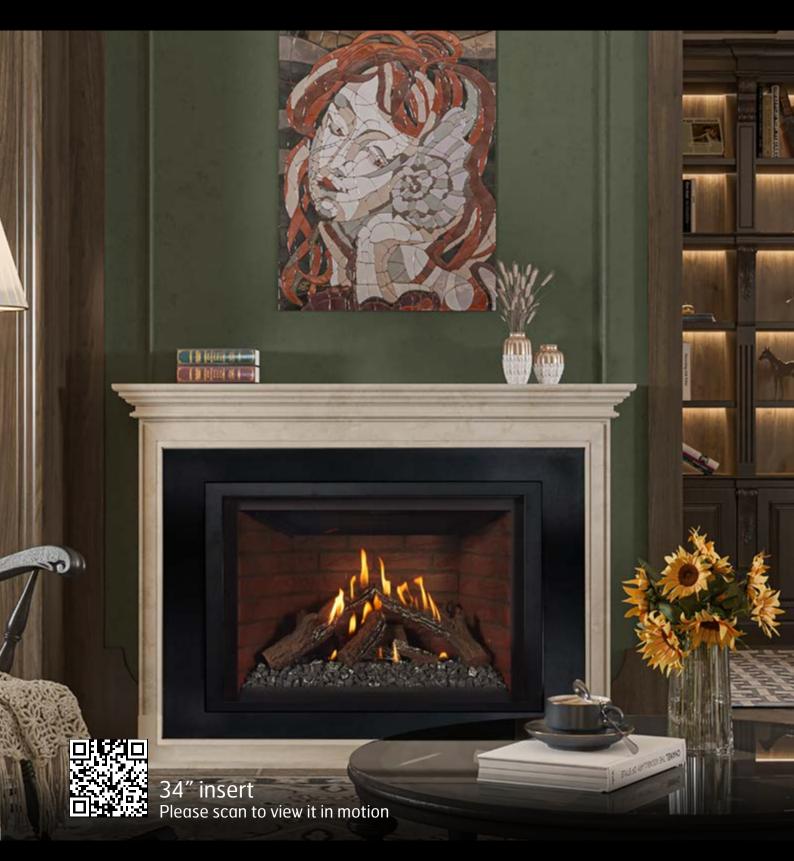

# Gas Fireplace INSERTS

Innovative flames, sustainable dreams: gas insert, transforming tradition. All inserts come standard with our highly coveted Wilderness log technology showcasing flame through log innovation.

### OTHER DESIGN OPTIONS:

Interior Lighting on top and bottom

Fireplace remains fully operable with or without power

Fully customizable burner allows separate control of burner and log flames to ensure total ambiance

Anti-Reflective ceramic glass

Quiet fans for adjustable heat

Wilderness Technology features flames through the logs