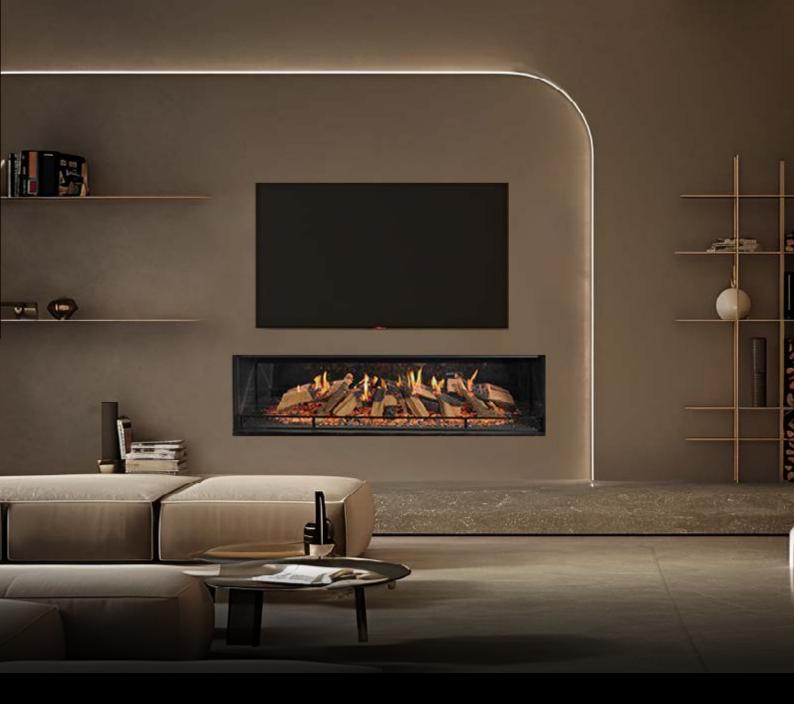

## Discover the Future of Fire: Ortal's Holographic Fireplaces

Experience the future of fireplace luxury with our Holographic Fireplace. Enjoy Ultra-Realistic 3D Flames, smart control via the Ortal app, and eco-conscious living with zero emissions. Effortless installation, versatile elegance, and sensory experience make it the epitome of efficient, sophisticated heating.

#### **Revolutionary Holographic Brilliance**

Ultra-realistic 3D flames with dual screen holographic magic.

#### **Versatile Elegance**

Integrate modern or traditional aesthetics into your space with multiple configurations: front, right – corner, left – corner or three – sided glass – tailored to fit seamlessly into various interior designs.