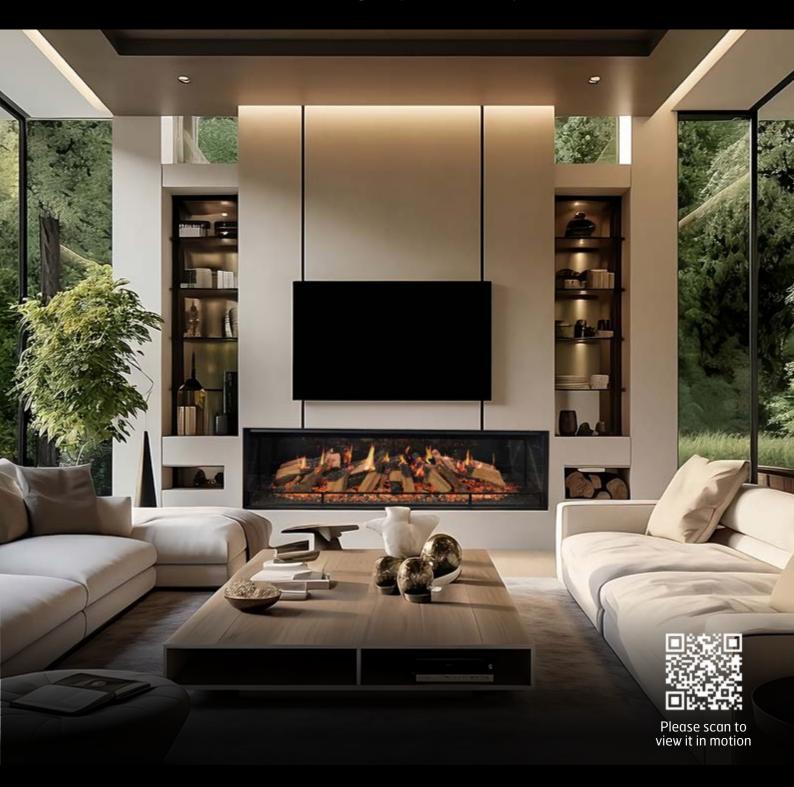

## Discover the Future of Fire: Ortal's Holographic Fireplaces

Experience the future of fireplace luxury with our Holographic Fireplace. Enjoy Ultra-Realistic 3D Flames, smart control via the Ortal app, and eco-conscious living with zero emissions. Effortless installation, versatile elegance, and sensory experience make it the epitome of efficient, sophisticated heating.

#### **Revolutionary Holographic Brilliance**

Ultra-realistic 3D flames with dual screen holographic magic.

#### **Versatile Elegance**

Integrate modern or traditional aesthetics into your space with multiple configurations: front, right – corner, left – corner or three – sided glass – tailored to fit seamlessly into various interior designs.