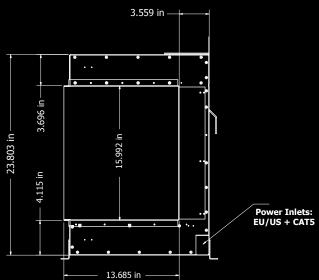

inable Luxury**

Zero emissions and advanced safety features, including remote shutdown and thermostat adjustment, for an eco-conscious lifestyle.

#### **Luxury Redefined for Efficiency**

Significant savings and powerful heating of up to 8,900 BTU/hr.

#### **Versatile Elegance**

Integrate modern or traditional aesthetics into your space with multiple configurations: front, right – corner, left – corner or three – sided glass – tailored to fit seamlessly into various interior designs.

#### **Effortless Installation, Lasting Beauty**

Easy installation and minimal maintenance, enduring beauty without the need for venting or gas infrastructure.

#### **Sensory Experience**

Adjustable lighting and realistic crackling sounds.

### THE HOLOGRAPHIC FIREPLACES **VIEWING AREA DIMENSIONS**