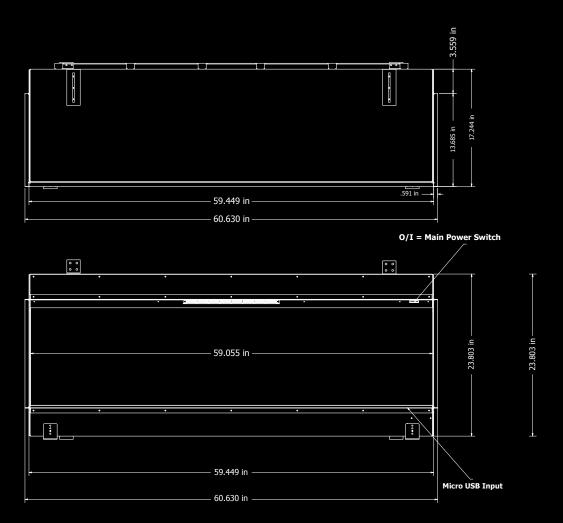

tainable Luxury**

Zero emissions and advanced safety features, including remote shutdown and thermostat adjustment, for an eco-conscious lifestyle.

#### **Luxury Redefined for Efficiency**

Significant savings and powerful heating of up to 8,900 BTU/hr.

#### **Versatile Elegance**

Integrate modern or traditional aesthetics into your space with multiple configurations: front, right – corner, left – corner or three – sided glass – tailored to fit seamlessly into various interior designs.

#### **Effortless Installation, Lasting Beauty**

Easy installation and minimal maintenance, enduring beauty without the need for venting or gas infrastructure.

#### **Sensory Experience**

Adjustable lighting and realistic crackling sounds.

### THE HOLOGRAPHIC FIREPLACES **VIEWING AREA DIMENSIONS**