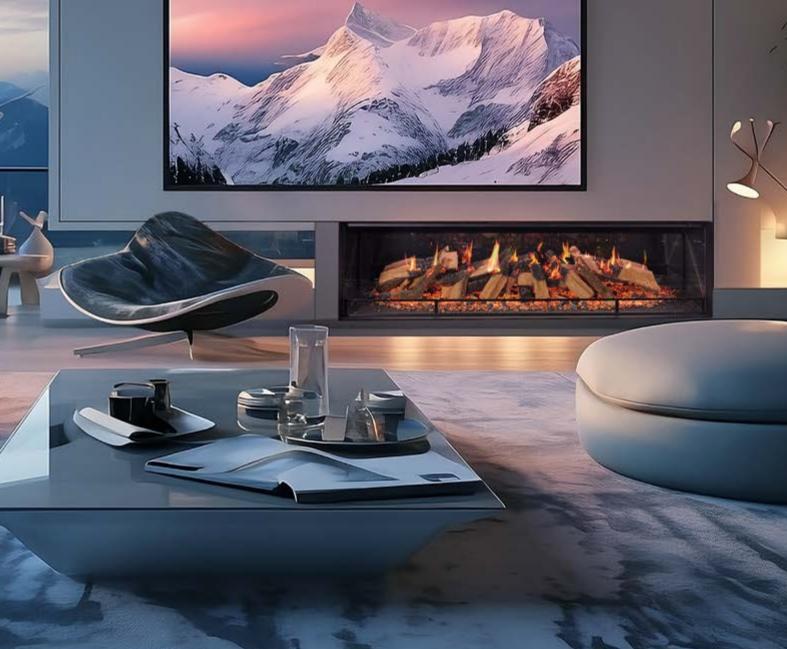

## Discover the Future of Fire: Ortal's Holographic Fireplaces

Experience the future of fireplace luxury with our Holographic Fireplace. Enjoy Ultra-Realistic 3D Flames, smart control via the Ortal app, and eco-conscious living with zero emissions. Effortless installation, versatile elegance, and sensory experience make it the epitome of efficient, sophisticated heating.

#### **Revolutionary Holographic Brilliance**

Ultra-realistic 3D flames with dual screen holographic magic.

#### **Versatile Elegance**

Integrate modern or traditional aesthetics into your space with multiple configurations: front, right – corner, left – corner or three – sided glass – tailored to fit seamlessly into various interior designs.